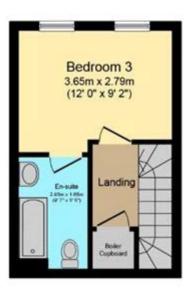

## **Tenure**

Leasehold

**Ground Floor** 

**First Floor** 

Second Floor

Floor area 32.1 sq.m. (346 sq.ft.) approx

Floor area 32.0 sq.m. (345 sq.ft.) approx

Floor area 20.7 sq.m. (223 sq.ft.) approx