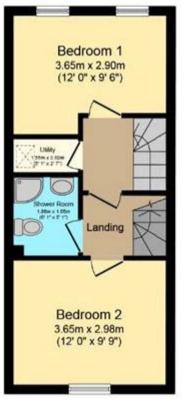

## **Tenure**

Leasehold

**Ground Floor** 

**First Floor** 

Second Floor

Floor area 32.1 sq.m. (346 sq.ft.) approx

Floor area 32.0 sq.m. (345 sq.ft.) approx

Floor area 20.7 sq.m. (223 sq.ft.) approx