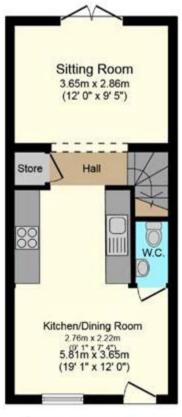

## **Tenure**

Leasehold

**Ground Floor** 

**First Floor** 

Second Floor

Floor area 32.1 sq.m. (346 sq.ft.) approx

Floor area 32.0 sq.m. (345 sq.ft.) approx

Floor area 20.7 sq.m. (223 sq.ft.) approx