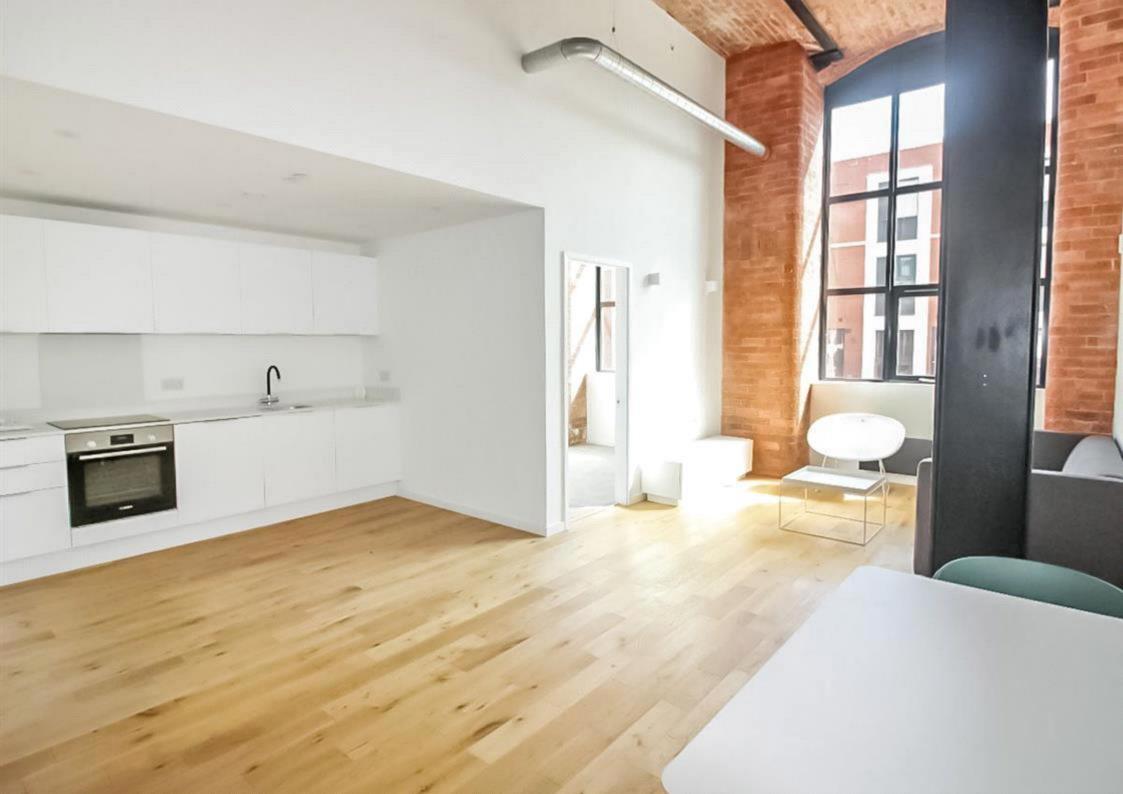

### **Description**

A LOVELY TWO BEDROOM PROPERTY IN A CONVERTED MILL IN THE REDDISH AREA. This property benefits from a full open plan living, dinning and kitchen area, two double bedrooms and a full fitted family bathroom.

This ground floor property is located in the converted Elisabeth Mill with an array of high specification features such as integrated kitchen appliances, a video entry intercom system plus much more. There arrange of local amenities nearby such as 2 minutes from the Houldworth Golf Club, 5 minutes from local shopping centre and 10 minutes from Reddish South Station along with several options of public transport links which provide easy access into Manchester City Centre.