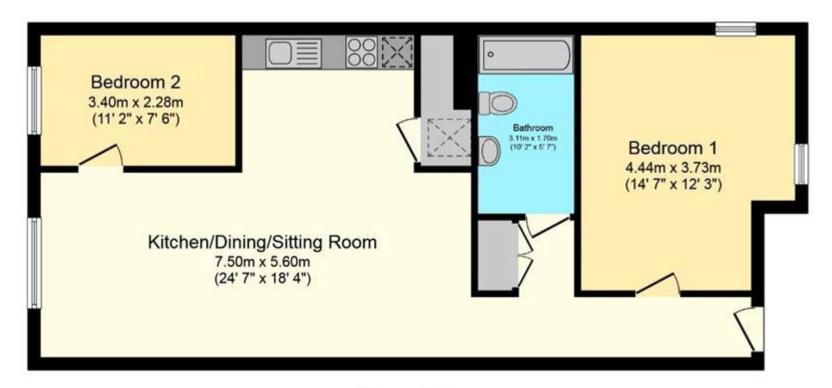

## Floor Plan

Floor area 71.4 sq.m. (769 sq.ft.) approx

Total floor area 71.4 sq.m. (769 sq.ft.) approx

This Floor Plan is for illustration purposes only and may not be representative of the property. The position and size of doors, windows and other features are approximate. Unauthorized reproduction prohibited, to PropertyBOX