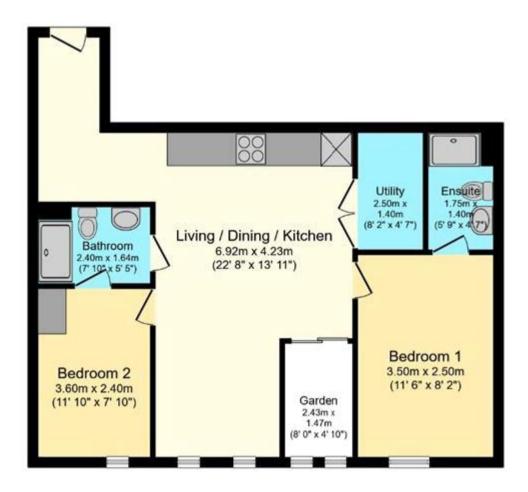

## Tenure

Leasehold

Total floor area 65.8 sq.m. (708 sq.ft.) approx

This Floor Plan is for illustration purposes only and may not be representative of the property. The position and size of doors, windows and other features are approximate. Unauthorized reproduction prohibited. © PropertyBOX.