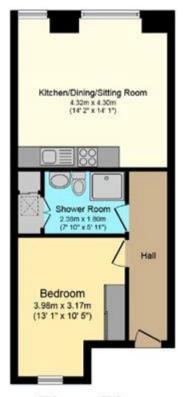

Council Tax Band: A

Tenure: Leasehold (244 years) Ground Rent: £94.21 per year

Service Charge: £1,040.46 per year

Leasehold

Floor Plan

Floor area 42.0 sq.m. (452 sq.ft.) approx

Total floor area 42.0 sq.m. (452 sq.ft.) approx

This Floor Plan is for its stration purposes only and may not be representance of the property. The position and size of doors, windows and other features are approximate. Unauthorized reproduction prohibited, © Property