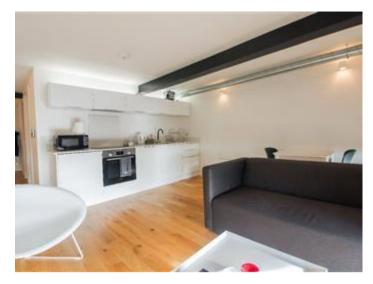

## **Description**

A COZY ONE BEDROOM APARTMENT ON THE FOURTH FLOOR IN THE CONVERTED DEVELOPMENT OF ELISABETH MILL SITUATED IN STOCKPORT. This property benefits from an open plan living room and kitchen area, shower room and spacious one double bedroom.

This property is located in the converted Elisabeth Mill with an array of high specification features such as integrated kitchen appliances, a video entry intercom system plus much more. There is a range of local amenities nearby such as 2 minutes from the Houldworth Golf Club, 5 minutes from local shopping centre and 10 minutes from Reddish South Station along with several options of public transport links which provide easy access into Manchester City Centre.