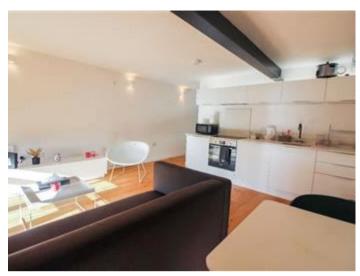

## **Description**

A COZY ONE BEDROOM APARTMENT ON THE FOURTH FLOOR IN THE CONVERTED DEVELOPMENT OF ELISABETH MILL SITUATED IN STOCKPORT. This property benefits from an open plan living room and kitchen area, shower room and spacious one double bedroom.

This property is located in the converted Elisabeth Mill with an array of high specification features such as integrated kitchen appliances, a video entry intercom system plus much more. There is a range of local amenities nearby such as 2 minutes from the Houldworth Golf Club, 5 minutes from local shopping centre and 10 minutes from Reddish South Station along with several options of public transport links which provide easy access into Manchester City Centre.