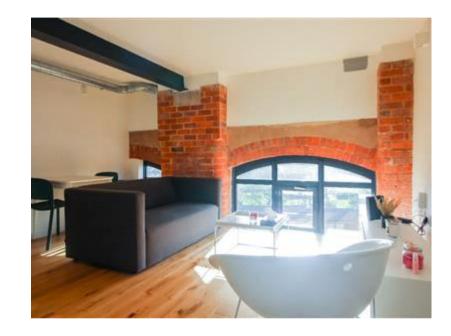

## **Description**

A COZY ONE BEDROOM APARTMENT ON THE FOURTH FLOOR IN THE CONVERTED DEVELOPMENT OF ELISABETH MILL SITUATED IN STOCKPORT. This property benefits from an open plan living room and kitchen area, shower room and spacious one double bedroom.

This property is located in the converted Elisabeth Mill with an array of high specification features such as integrated kitchen appliances, a video entry intercom system plus much more. There is a range of local amenities nearby such as 2 minutes from the Houldworth Golf Club, 5 minutes from local shopping centre and 10 minutes from Reddish South Station along with several options of public transport links which provide easy access into Manchester City Centre.