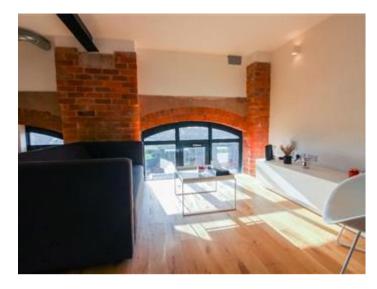

## **Description**

A COZY ONE BEDROOM APARTMENT ON THE FOURTH FLOOR IN THE CONVERTED DEVELOPMENT OF ELISABETH MILL SITUATED IN STOCKPORT. This property benefits from an open plan living room and kitchen area, shower room and spacious one double bedroom.

This property is located in the converted Elisabeth Mill with an array of high specification features such as integrated kitchen appliances, a video entry intercom system plus much more. There is a range of local amenities nearby such as 2 minutes from the Houldworth Golf Club, 5 minutes from local shopping centre and 10 minutes from Reddish South Station along with several options of public transport links which provide easy access into Manchester City Centre.