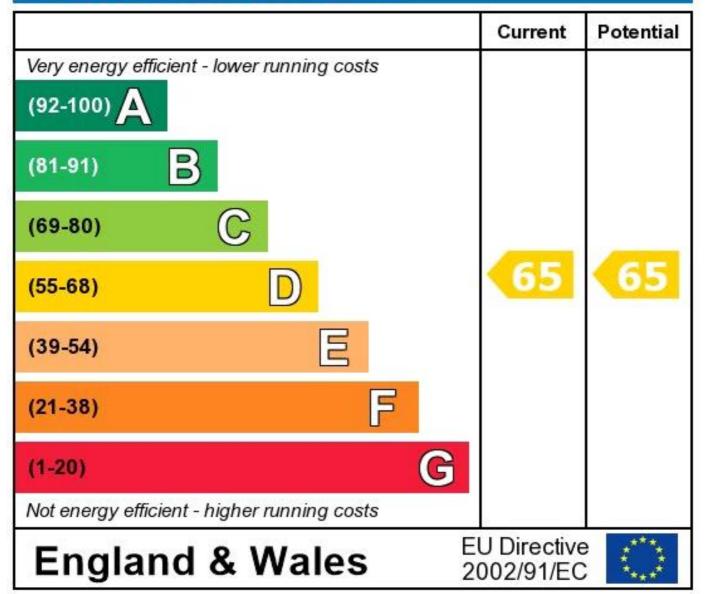

## **Energy Efficiency Rating**

The energy efficiency rating is a measure of the overall efficiency of a home. The higher the rating the more energy efficient the home is and the lower the fuel bills will be.