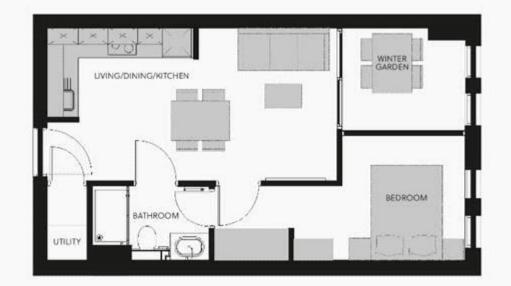

### ST GEORGE'S GARDENS - APARTMENT 1A TYPICAL LAYOUT

With unrevalled views over the Grade II listed church from which its name is derived, this sturning new Cantelield development offen a lunurious approach to city ontre Invirg.

| Living/Dining/Kitchen - 5.869m x 3.180m | Winter Garden - 2,500m x 2,103m<br>Utility - 0.908m x 1.522m | There are some instances where<br>ceiling heights may vary. Please<br>enquire for more information<br>on this. |
|-----------------------------------------|--------------------------------------------------------------|----------------------------------------------------------------------------------------------------------------|
| Bedroom - 5.066m x 2.537m               |                                                              |                                                                                                                |
| Bathroom - 2.398m x 1.452m              |                                                              |                                                                                                                |