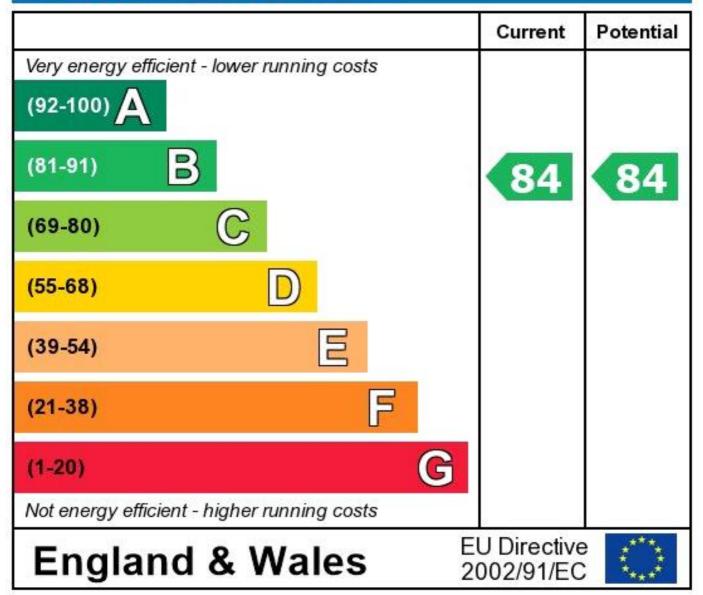

## **Energy Efficiency Rating**

The energy efficiency rating is a measure of the overall efficiency of a home. The higher the rating the more energy efficient the home is and the lower the fuel bills will be.