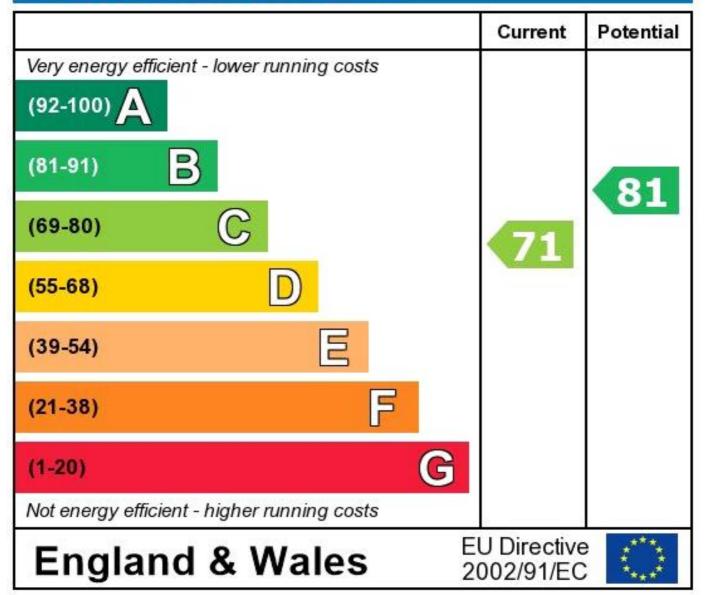

## **Energy Efficiency Rating**

The energy efficiency rating is a measure of the overall efficiency of a home. The higher the rating the more energy efficient the home is and the lower the fuel bills will be.