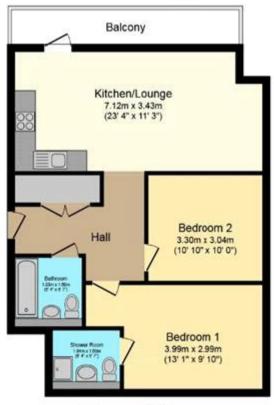

## **Tenure**

Leasehold

Floor Plan

Floor area 66.1 sq.m. (712 sq.ft.) approx

Total floor area 66.1 sq.m. (712 sq.ft.) approx

This Floor Plan is for its stration purposes only and may not be representance of the property. The position and size of doors, windows and other features are approximate. Unauthorized reproduction prohibited, © Property