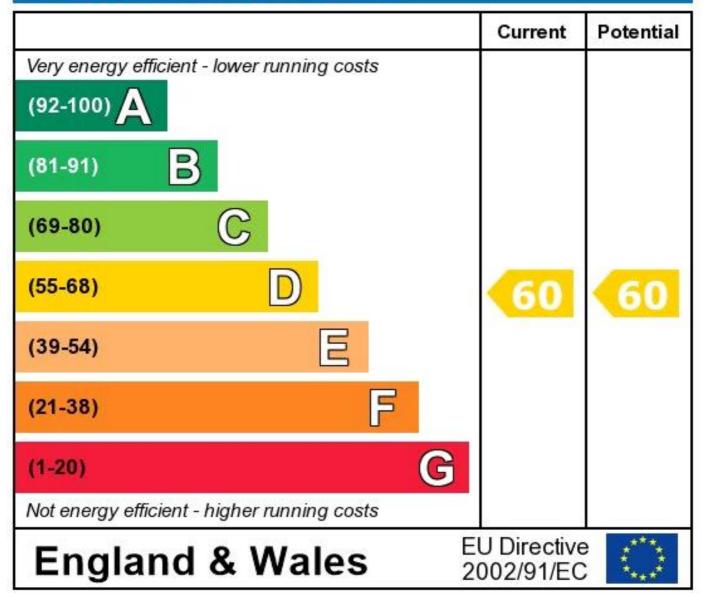

## **Energy Efficiency Rating**

The energy efficiency rating is a measure of the overall efficiency of a home. The higher the rating the more energy efficient the home is and the lower the fuel bills will be.