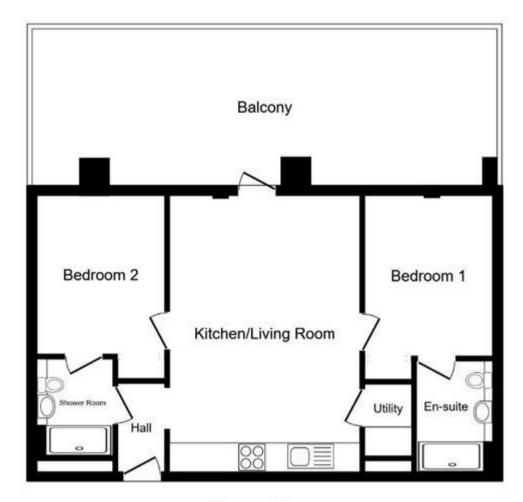

## **Tenure**

Leasehold

Floor Plan

This plan is for illustration purposes only and may not be representative of the property. Plan not to scale. Powered by PropertyBox

|                            |                   | Current | Potential |
|----------------------------|-------------------|---------|-----------|
| Very energy efficient - lo | ver running costs |         |           |
| (92-100) 🛕                 |                   |         |           |
| (81-91) B                  |                   |         |           |
| (69-80)                    | 25                | 79      | 79        |
| (55-68)                    | D                 |         |           |
| (39-54)                    | E                 |         |           |
| (21-38)                    | F                 |         |           |