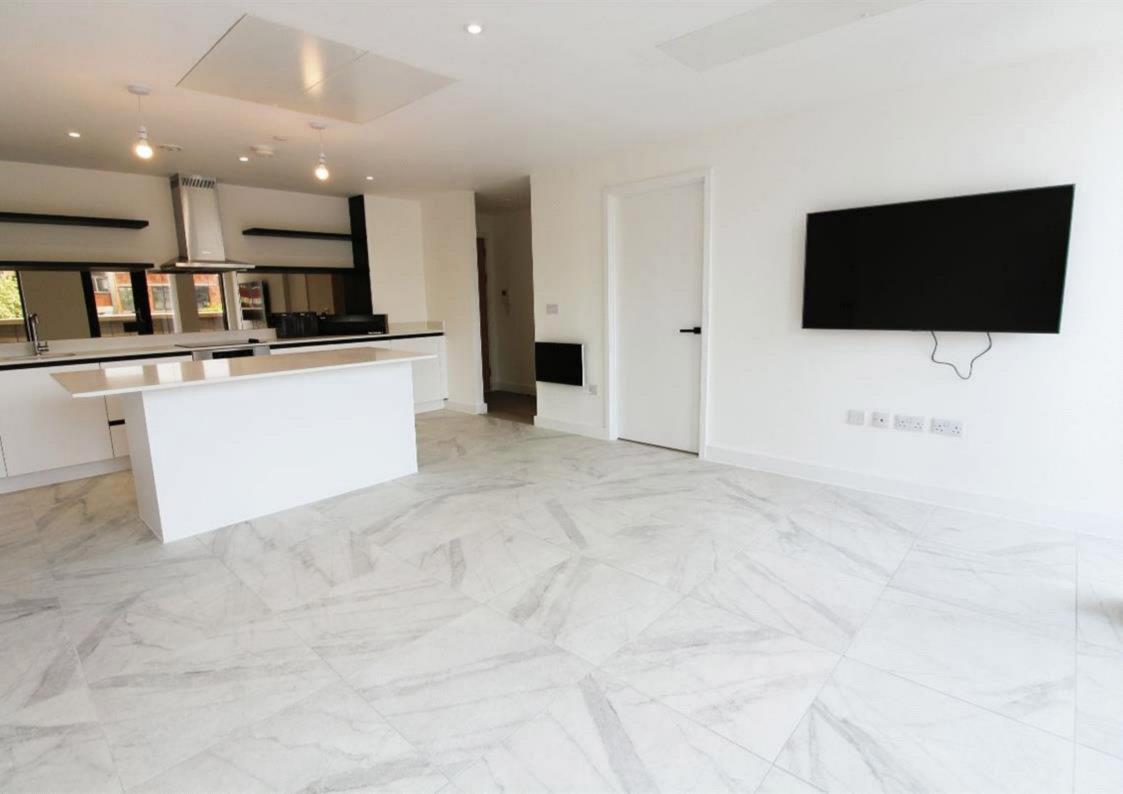

## **Description**

A UNIQUE TWO BED, 2 BATHROOM APARTMENT WITH A SPACIOUS PATIO IN THE DEVELOPMENT OF SKY GARDENS, LOCATED IN THE POPULAR CASTLEFIELD AREA.

This property benefits from an open plan living/kitchen area with an island and breakfast bar. There are also two double bedrooms, one with an en-suite bathroom and the other with a jack and jill bathroom which also opens in to the main living area.