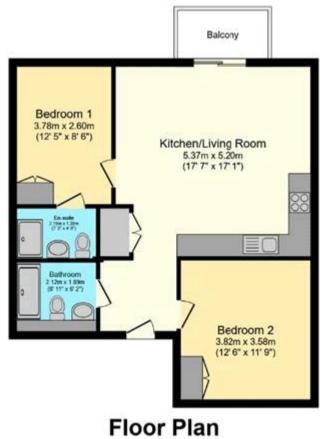

## £300,000 Leasehold

Floor area 65.2 sq.m. (702 sq.ft.) approx

Total floor area 65.2 sq.m. (702 sq.ft.) approx

This Floor Plan is for illustration purposes only and may not be representative of the property. The position and size of doors, windows and other features are approximate. Unauthorized reproduction prohibited. © PropertyBOX