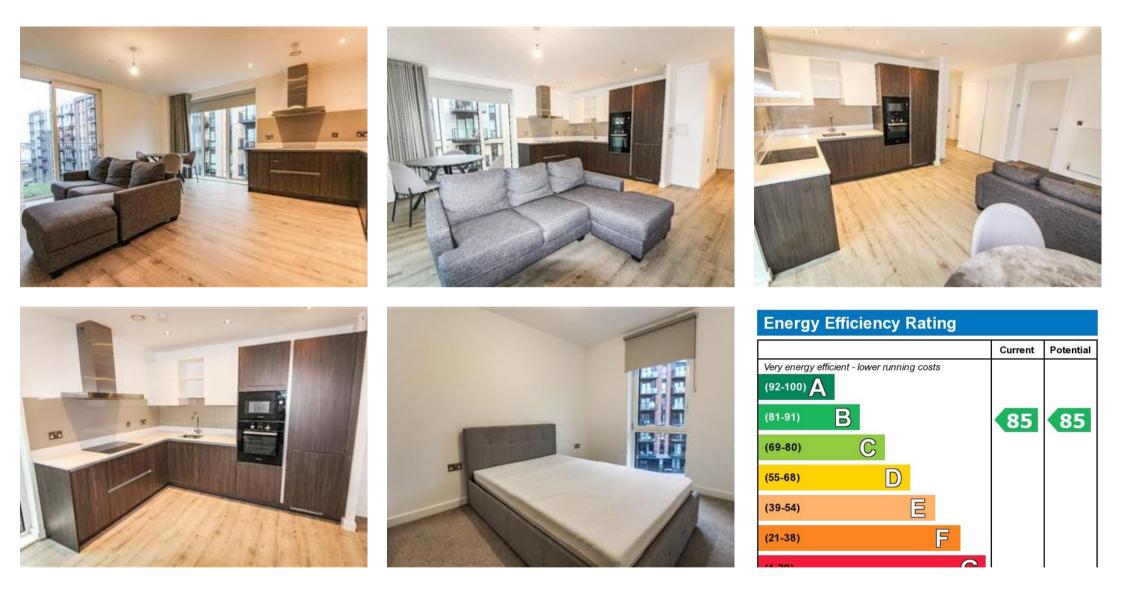

## Description

A SPACIOUS TWO BEDROOM APARTMENT IN THE DEVELOPMENT OF MIDDLEWOOD LOCKS WHICH IS JUST A SHORT WALK TO MANCHESTER CITY CENTRE. Property benefits from open plan kitchen and living area, two double bedrooms, one with en-suite, a family bathroom and balcony.