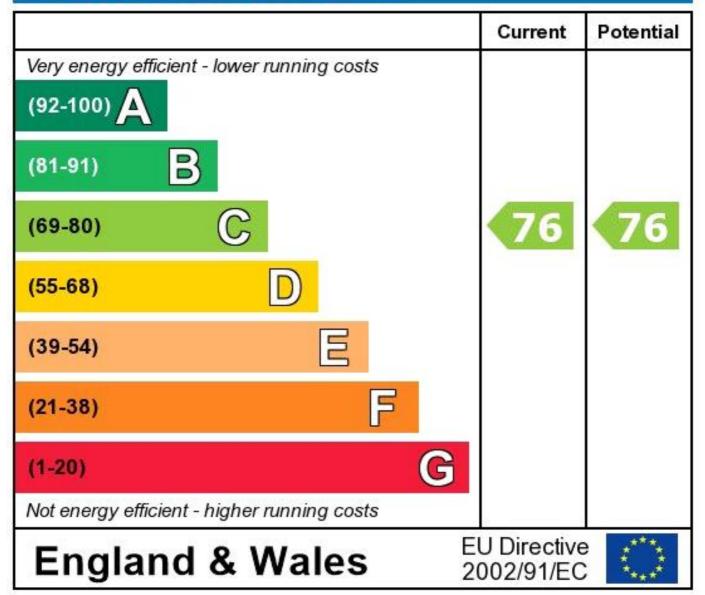

## **Energy Efficiency Rating**

The energy efficiency rating is a measure of the overall efficiency of a home. The higher the rating the more energy efficient the home is and the lower the fuel bills will be.