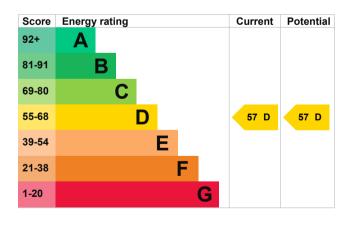

## Energy rating and score

This property's current energy rating is D. It has the potential to be D.

<u>See how to improve this property's energy</u> <u>efficiency</u>.

The graph shows this property's current and potential energy rating.

Properties get a rating from A (best) to G (worst) and a score. The better the rating and score, the lower your energy bills are likely to be.

For properties in England and Wales:

the average energy rating is D the average energy score is 60