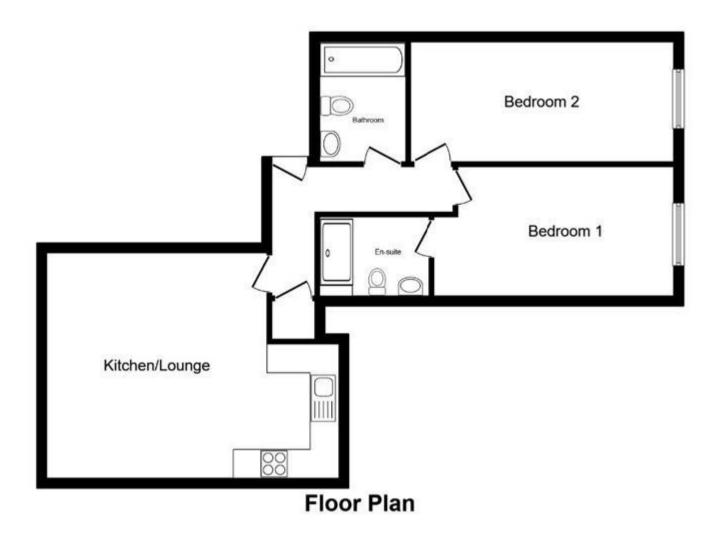

## **Description**

\*\*\*A GREAT INVESTMENT OPPERTUNITY\*\*\*A CITY CENTRE TWO BED, TWO BATHROOM APARTMENT ON THE LOWER GROUND FLOOR IN SPINNERS MILL LOCATED IN THE POPULAR ANCOATS AREA.

The property benefits from an entrance hall that gives access to all area as well as a storage cupboard which has space and plumbing for a washing machine. There are two double bedrooms, one which comes with an en-suite, a family bathroom and a open plan living, kitchen and dining area.

## Tenure

Leasehold

This plan is for illustration purposes only and may not be representative of the property. Plan not to scale.

|                      |                 |          | Current | Potentia |
|----------------------|-----------------|----------|---------|----------|
| Very energy efficien | t - lower runni | ng costs |         |          |
| (92-100)             |                 |          |         |          |
| (81-91)              | 3               |          |         |          |
| (69-80)              | C               |          |         |          |
| (55-68)              | D               |          | 55      | 65       |
| (39-54)              |                 | E        | 755     | (33      |
| (21-38)              |                 | F        |         |          |