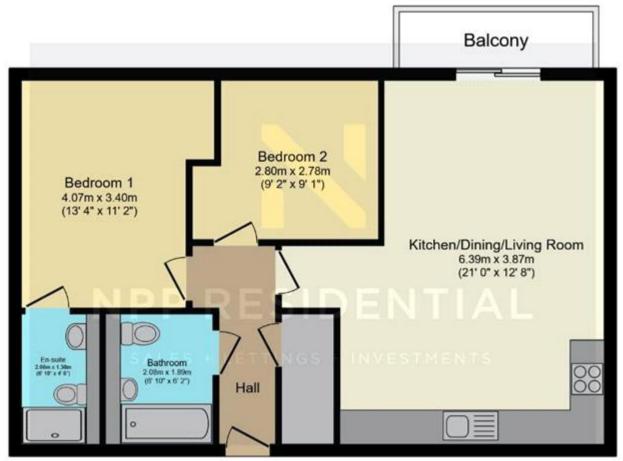

## **Tenure**

Leasehold

Floor Plan

Total floor area 65.5 sq.m. (705 sq.ft.) approx

This plan is for illustration purposes only and may not be representative of the property. Plan not to scale, Powered by PropertyBox