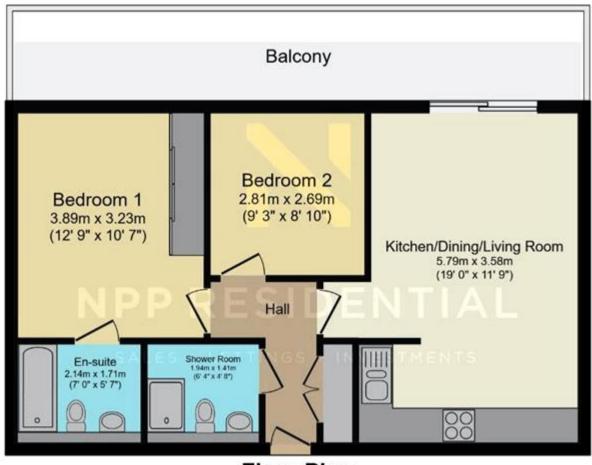

## Tenure

Leasehold

Floor Plan

Total floor area 55.3 sq.m. (595 sq.ft.) approx

This plan is for illustration purposes only and may not be representative of the property. Plan not to scale, Powered by PropertyBox