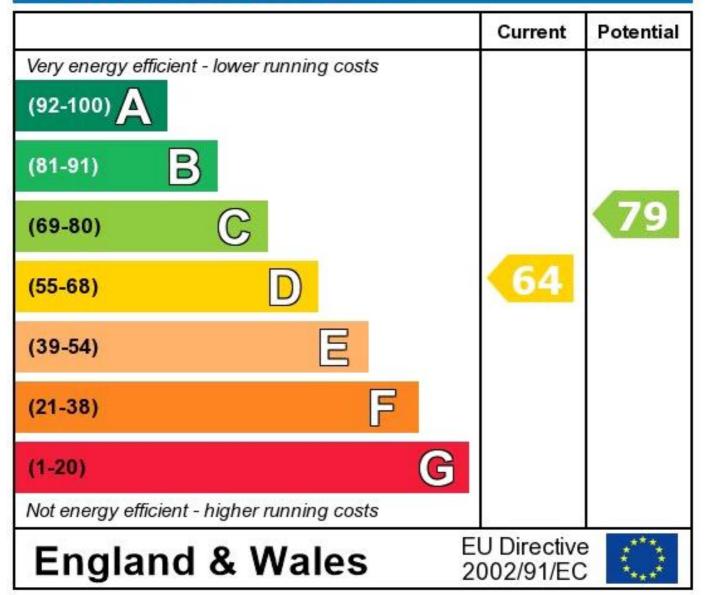

## **Energy Efficiency Rating**

The energy efficiency rating is a measure of the overall efficiency of a home. The higher the rating the more energy efficient the home is and the lower the fuel bills will be.