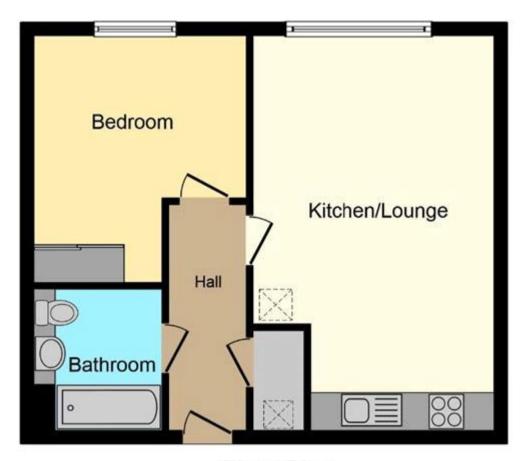

## **Tenure**

Leasehold

Floor Plan

|                                      |         | Current | Potentia |
|--------------------------------------|---------|---------|----------|
| Very energy efficient - lower runnii | g costs |         |          |
| (92-100) <b>A</b>                    |         |         |          |
| (81-91)                              |         | 84      | 84       |
| (69-80)                              |         |         |          |
| (55-68)                              |         |         |          |
| (39-54)                              | E       |         |          |
| (21-38)                              | F       |         |          |