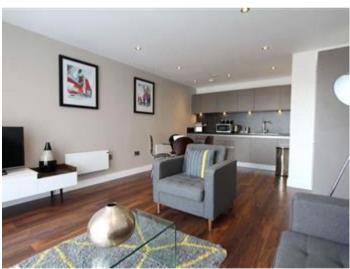

The apartment briefly comprises from a large open plan living room with Juliet balcony, a modern fully fitted kitchen, a spacious double bedroom and a main three piece bathroom suite. The building also benefits from a 24 hour concierge, onsite gym and cinema room.