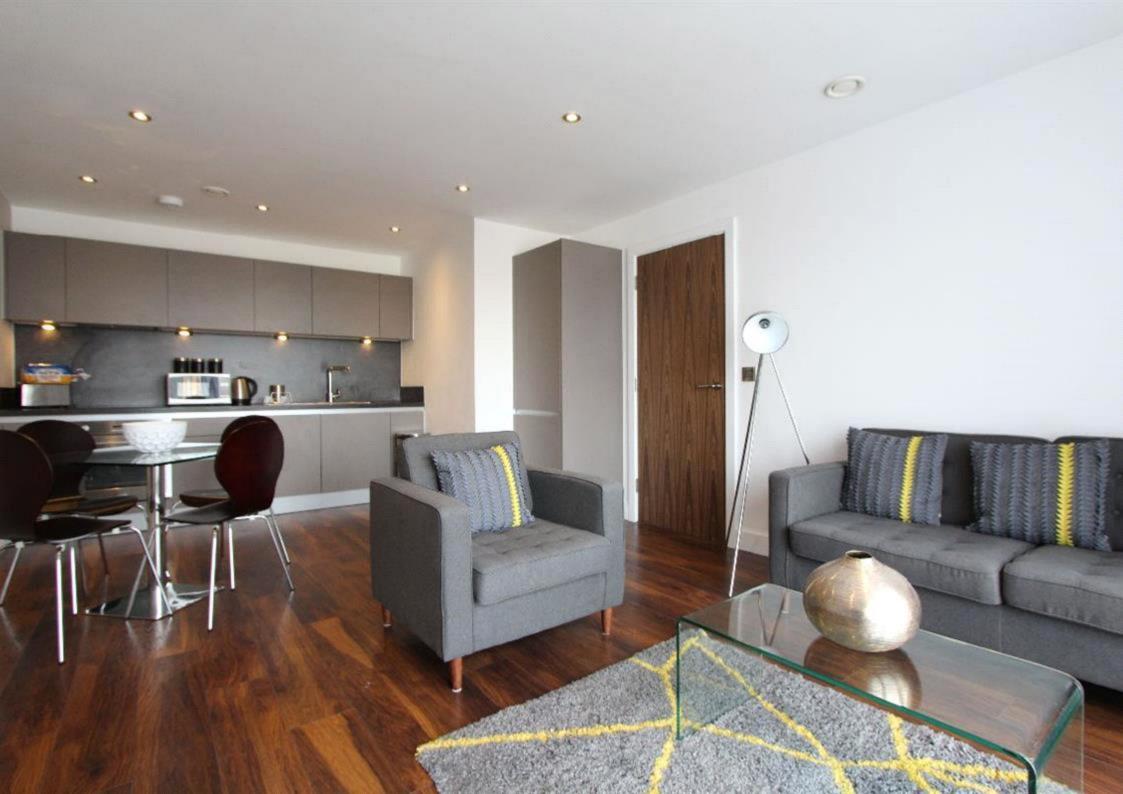

The apartment briefly comprises from a large open plan living room with Juliet balcony, a modern fully fitted kitchen, a spacious double bedroom and a main three piece bathroom suite. The building also benefits from a 24 hour concierge, onsite gym and cinema room.