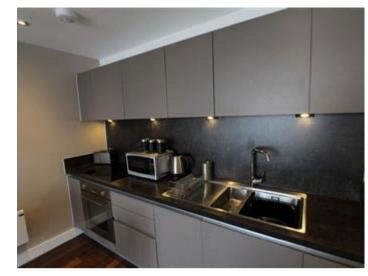

The apartment briefly comprises from a large open plan living room with Juliet balcony, a modern fully fitted kitchen, a spacious double bedroom and a main three piece bathroom suite. The building also benefits from a 24 hour concierge, onsite gym and cinema room.