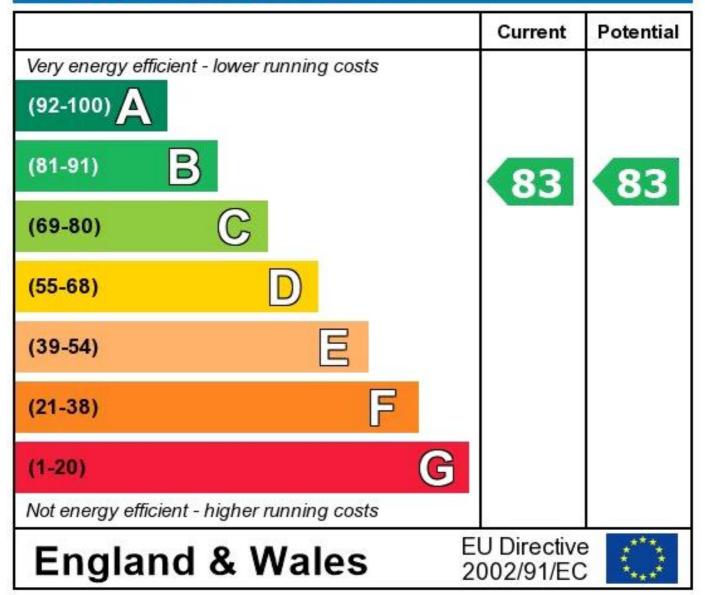

## **Energy Efficiency Rating**

The energy efficiency rating is a measure of the overall efficiency of a home. The higher the rating the more energy efficient the home is and the lower the fuel bills will be.