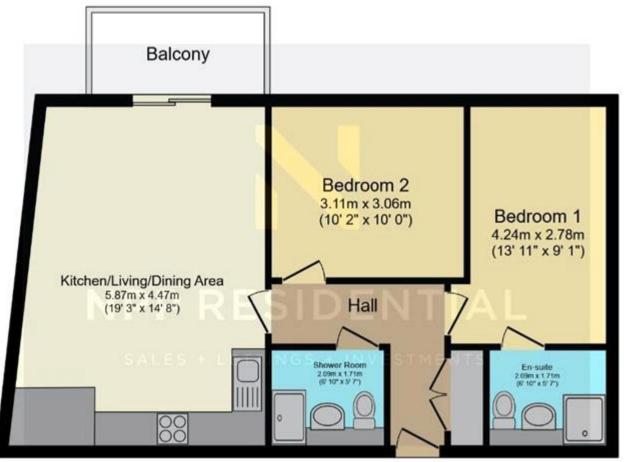

## **Tenure**

Leasehold

Floor Plan

Total floor area 62.6 sq.m. (674 sq.ft.) approx

This plan is for illustration purposes only and may not be representative of the property. Plan not to scale, Powered by PropertyBox