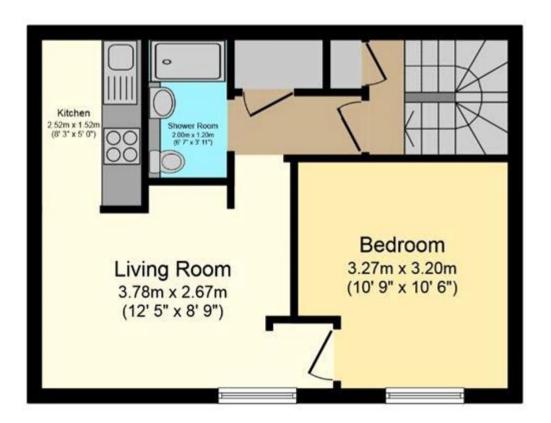

### Floor Plan

Floor area 37.4 sq.m. (403 sq.ft.) approx

Total floor area 37.4 sq.m. (403 sq.ft.) approx

This Floor Plan is for illustration purposes only and may not be representative of the property. The position and size of doors, windows and other features are approximate. Unauthorized reproduction prohibited, to PropertyBOX