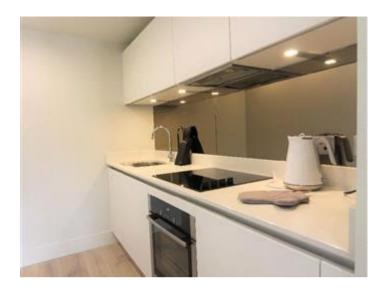

As part of the Roof Gardens development, the property benefits from a high quality finish throughout and has access to the fabulous roof terrace which has views across the city.

Internally the apartment briefly comprises; entrance hallway with utility cupboard, a three piece shower room, an open plan living area with floor to ceiling windows and a fully fitted modern kitchen with integrated oven, hob and fridge/ freezer. There is also one double bedroom also with floor to ceiling windows.

\*Please note pictures are for marketing purposes only

Tenure: Leasehold (244 years) Ground Rent: £400 per year

Service Charge: £2,163.74 per year