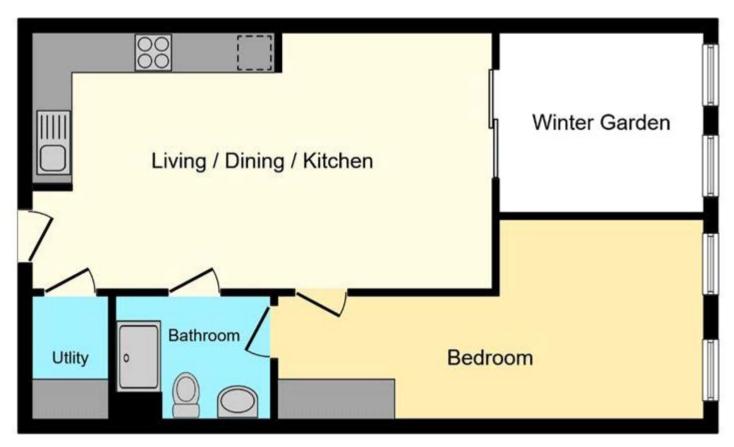

Council Tax Band: E

Tenure: Leasehold (141 years) Ground Rent: £223 per year

Service Charge: £1,271.66 per year

Leasehold

Floor area 50.0 sq. m. (538 sq. ft.) approx

Total floor area 50.0 sq. m. (538 sq. ft.) approx

This Floor Plan is for illustration purposes only and may not be representative of the property. The position and size of doors, windows and other features are approximate. Unauthorized reproduction prohibited. © PropertyBOX.