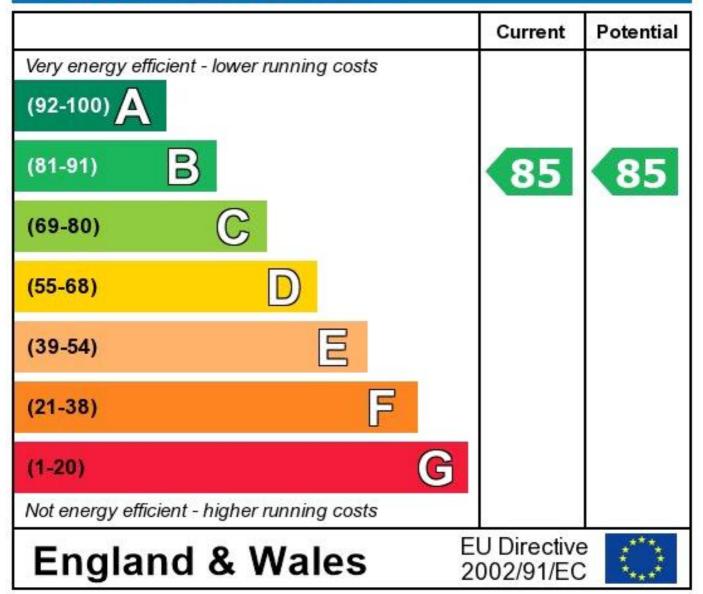

## **Energy Efficiency Rating**

The energy efficiency rating is a measure of the overall efficiency of a home. The higher the rating the more energy efficient the home is and the lower the fuel bills will be.