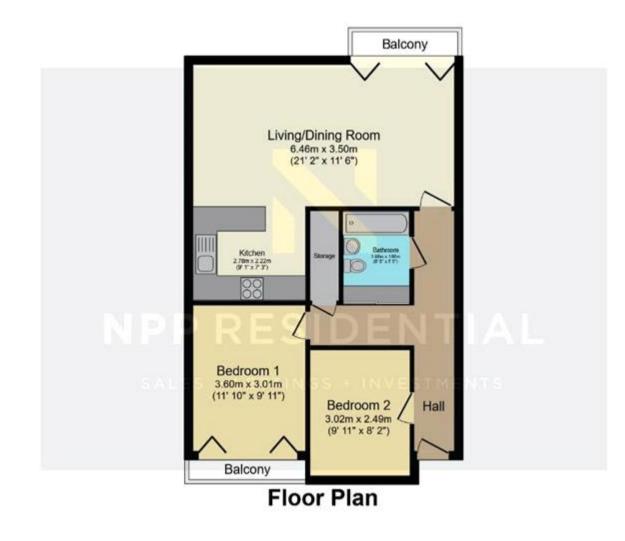

## Total floor area 63.0 m² (678 sq.ft.) approx

This plan is for illustration purposes only and may not be representative of the property. Plan not to scale. Powered by PropertyBox

Viewing by appointment only NPP Residential - Head Office 14 St Mary's Parsonage, Manchester M3 2DF Tel: 0161 639 0050 Email: info@nppresidential.co.uk Website: https://nppresidential.co.uk/