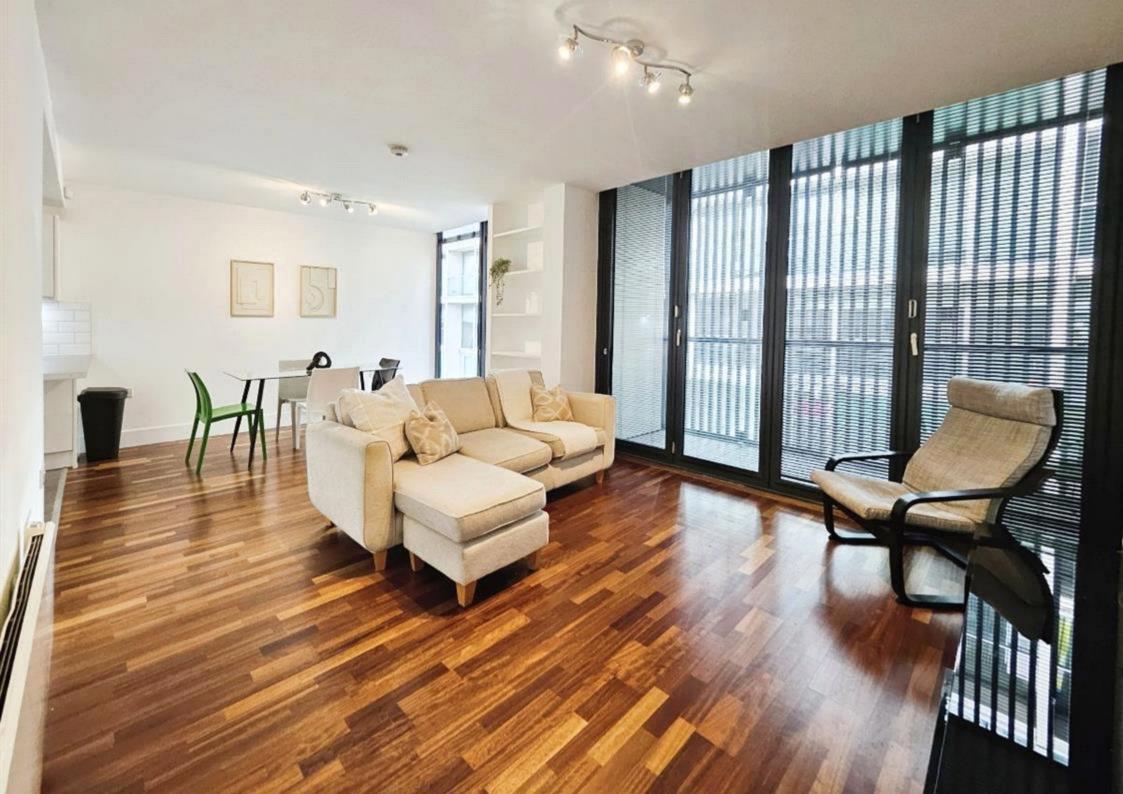

## Description

A WELL PRESENTED TWO BED APARTMENT WITH SECURE ALLOCATED PARKING LOCATED IN THE POPULAR AREA OF CASTLEFIELD. This corner unit benefits from an open plan living, kitchen with breakfast bar and dining area, 2 bedrooms, a family bathroom and two balcony's.

The property now comes with a passed EWS1 form with an A1 rating so mortgage buyers are welcome. The owner has also recently refurbished the kitchen putting in a fresh and modern kitchen with top end appliances. This particular unit is also a corner units so is one of the large units in the building.