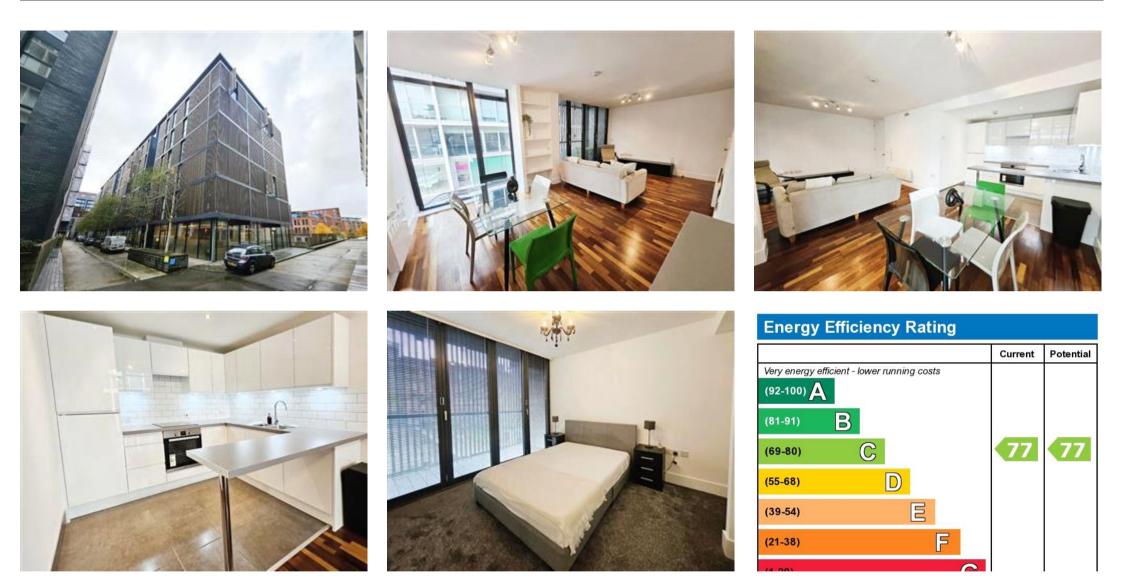

## Description

A WELL PRESENTED TWO BED APARTMENT WITH SECURE ALLOCATED PARKING LOCATED IN THE POPULAR AREA OF CASTLEFIELD. This corner unit benefits from an open plan living, kitchen with breakfast bar and dining area, 2 bedrooms, a family bathroom and two balcony's.

The property now comes with a passed EWS1 form with an A1 rating so mortgage buyers are welcome. The owner has also recently refurbished the kitchen putting in a fresh and modern kitchen with top end appliances. This particular unit is also a corner units so is one of the large units in the building.