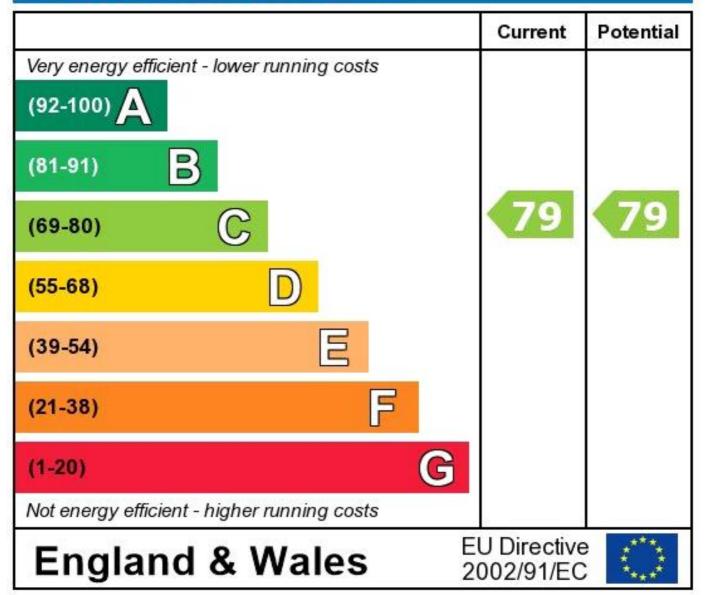

## **Energy Efficiency Rating**

The energy efficiency rating is a measure of the overall efficiency of a home. The higher the rating the more energy efficient the home is and the lower the fuel bills will be.