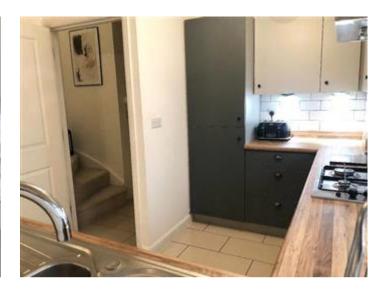

On entrance, the ground floor welcomes you with a bright hallway leading to the large open plan kitchen and dining/ living area to the rear of the property with French doors onto the enclosed rear garden. The kitchen comprises of a range of modern fitted wall and base units, complimented with integrated fridge/ freezer, oven and hob. Moving back to the hallway you will also find a W.C and study which can also be used as a fourth bedroom.