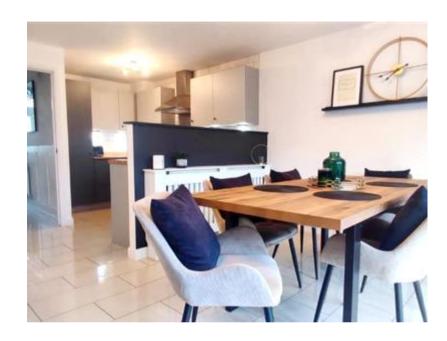

On entrance, the ground floor welcomes you with a bright hallway leading to the large open plan kitchen and dining/ living area to the rear of the property with French doors onto the enclosed rear garden. The kitchen comprises of a range of modern fitted wall and base units, complimented with integrated fridge/ freezer, oven and hob. Moving back to the hallway you will also find a W.C and study which can also be used as a fourth bedroom.