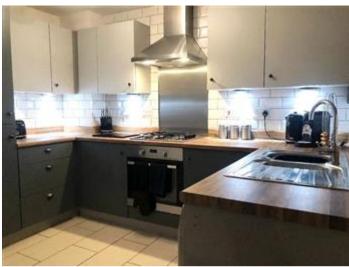

On entrance, the ground floor welcomes you with a bright hallway leading to the large open plan kitchen and dining/ living area to the rear of the property with French doors onto the enclosed rear garden. The kitchen comprises of a range of modern fitted wall and base units, complimented with integrated fridge/ freezer, oven and hob. Moving back to the hallway you will also find a W.C and study which can also be used as a fourth bedroom.