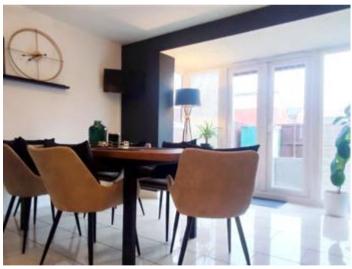

On entrance, the ground floor welcomes you with a bright hallway leading to the large open plan kitchen and dining/ living area to the rear of the property with French doors onto the enclosed rear garden. The kitchen comprises of a range of modern fitted wall and base units, complimented with integrated fridge/ freezer, oven and hob. Moving back to the hallway you will also find a W.C and study which can also be used as a fourth bedroom.