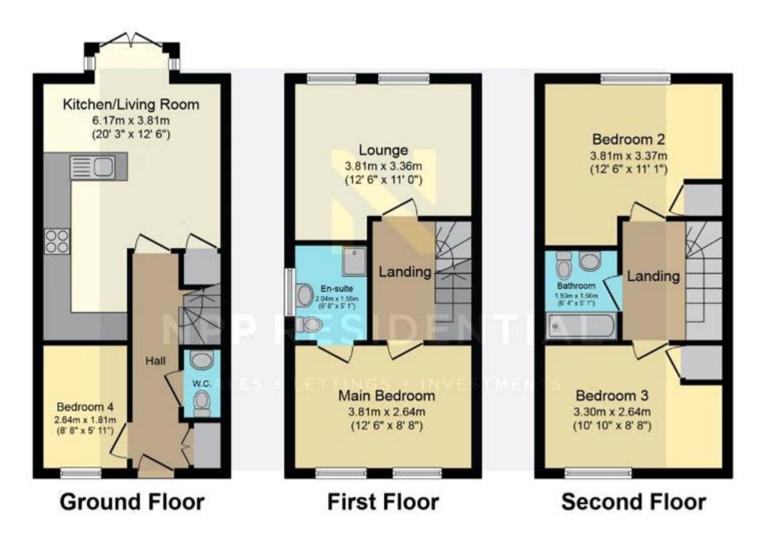

On entrance, the ground floor welcomes you with a bright hallway leading to the large open plan kitchen and dining/ living area to the rear of the property with French doors onto the enclosed rear garden. The kitchen comprises of a range of modern fitted wall and base units, complimented with integrated fridge/ freezer, oven and hob. Moving back to the hallway you will also find a W.C and study which can also be used as a fourth bedroom.

To the first floor, you will be impressed by the thoughtfully designed living room and Master bedroom with En suite shower room.

To the second floor, you will find a further two double bedrooms, both neutrally decorated and a three piece family bathroom comprising; bath, hand basin and W.C.

## **Tenure**

Leasehold

Total floor area 95.2 sq.m. (1,025 sq.ft.) approx

This plan is for illustration purposes only and may not be representative of the property. Plan not to scale. Powered by PropertyBox