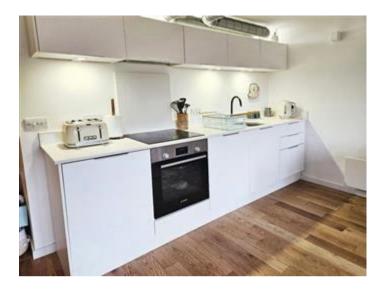

## **Description**

A COZY ONE BEDROOM APARTMENT THAT COMES WITH PARKING ON THE THIRD FLOOR IN THE CONVERTED DEVELOPMENT OF ELISABETH MILL SITUATED IN STOCKPORT. This property benefits from an open plan living room and kitchen area with exposed brick work, shower room and spacious one double bedroom.

This property is located in the converted Elisabeth Mill with an array of high specification features such as integrated kitchen appliances, a video entry intercom system plus much more. There is a range of local amenities nearby such as 2 minutes from the Houldsworth Golf Club, 5 minutes from local shopping centre and 10 minutes from Reddish South Station along with several options of public transport links which provide easy access into Manchester City Centre.