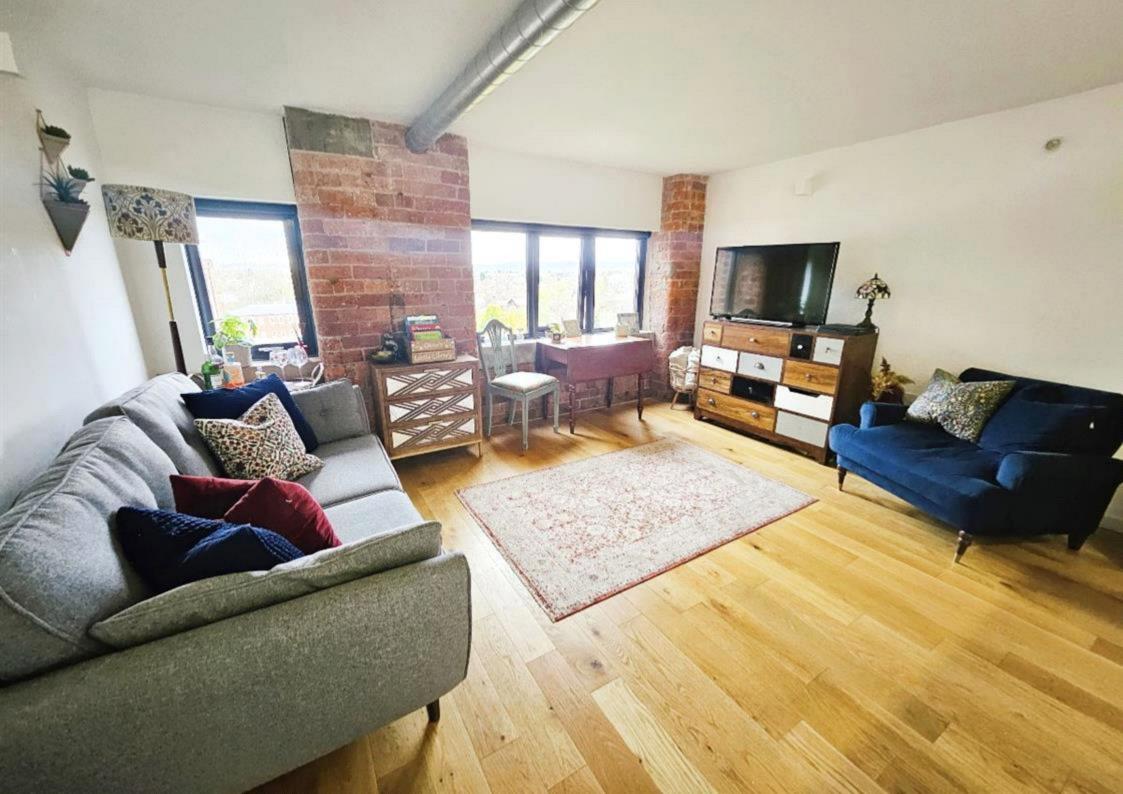

## **Description**

A COZY ONE BEDROOM APARTMENT THAT COMES WITH PARKING ON THE THIRD FLOOR IN THE CONVERTED DEVELOPMENT OF ELISABETH MILL SITUATED IN STOCKPORT. This property benefits from an open plan living room and kitchen area with exposed brick work, shower room and spacious one double bedroom.

This property is located in the converted Elisabeth Mill with an array of high specification features such as integrated kitchen appliances, a video entry intercom system plus much more. There is a range of local amenities nearby such as 2 minutes from the Houldsworth Golf Club, 5 minutes from local shopping centre and 10 minutes from Reddish South Station along with several options of public transport links which provide easy access into Manchester City Centre.