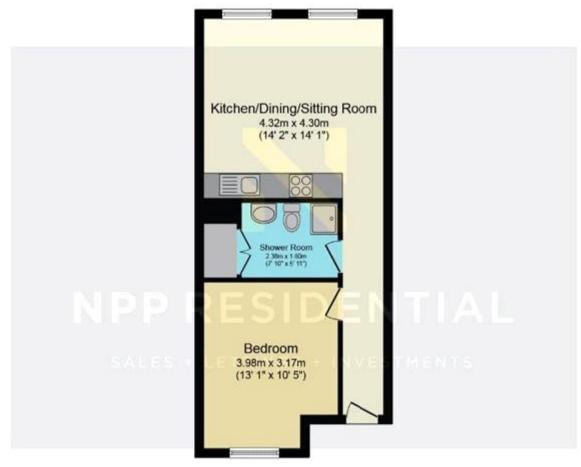

## **Tenure**

Leasehold

Floor Plan

Total floor area 42.8 sq.m. (461 sq.ft.) approx

This plan is for illustration purposes only and may not be representative of the property. Plan not to scale. Powered by PropertyBox