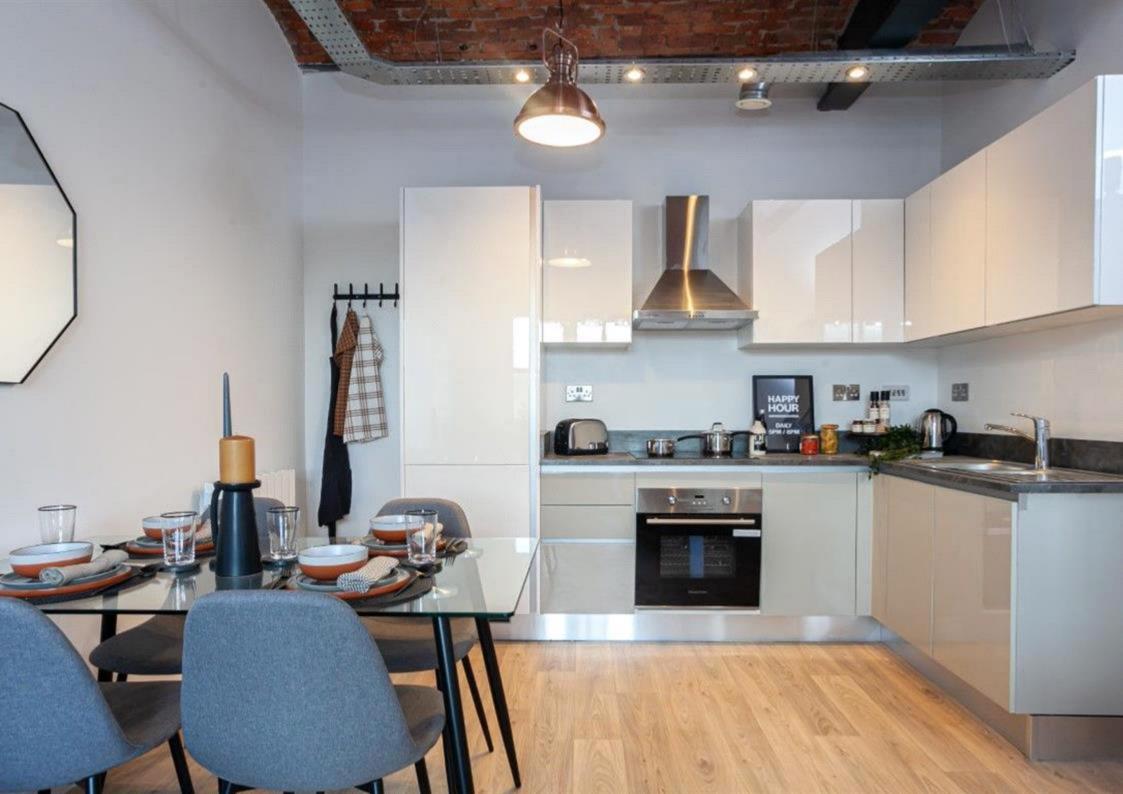

## Description

Meadow Mill is a stunning 19th century mill in Stockport, Greater Manchester that is being refurbished and transformed into 213 luxury apartments. This high spec development will provide firstclass accommodation to renters in the Greater Manchester area, with a modern design that showcases the building's industrial past.

The development will also feature 173 carpark spaces and secure bicycle storage, and is within walking distance of Stockport's town centre.

The mill's original features will take centre stage throughout the development, transporting residents back in time the moment they step through the door. The original brick will be featured throughout, along with the steel beams and large windows.

Not only do the original features of the building add charm and character, the 1 metre deep floor and 500mm thick walls will also eliminate any outside noise, making Meadow Mill the perfect retreat for residents.