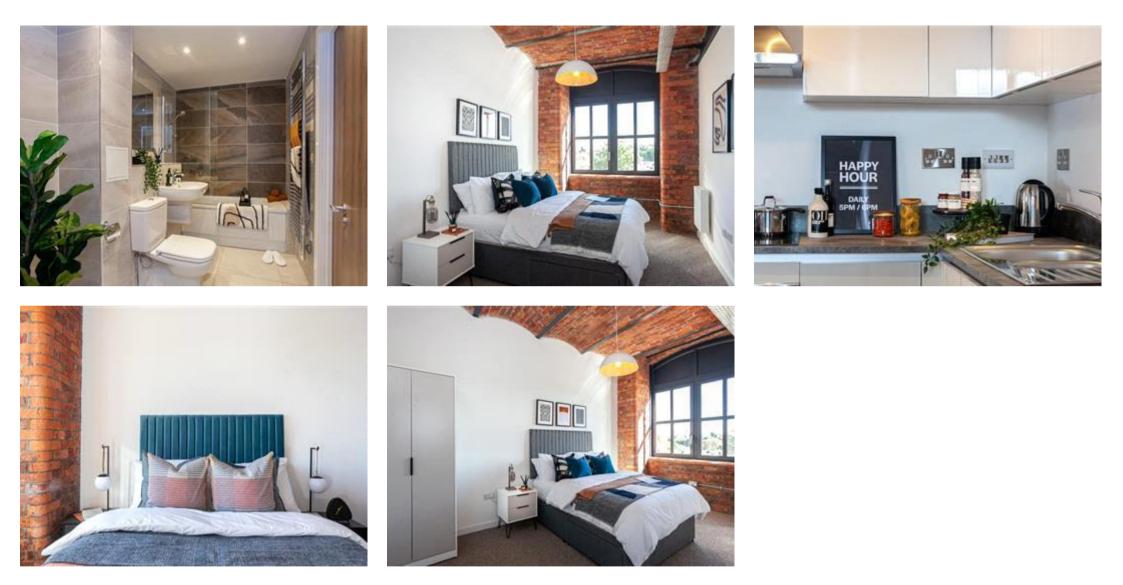

## Description

Meadow Mill is a stunning 19th century mill in Stockport, Greater Manchester that is being refurbished and transformed into 213 luxury apartments. This high spec development will provide firstclass accommodation to renters in the Greater Manchester area, with a modern design that showcases the building's industrial past.

The development will also feature 173 carpark spaces and secure bicycle storage, and is within walking distance of Stockport's town centre.

The mill's original features will take centre stage throughout the development, transporting residents back in time the moment they step through the door. The original brick will be featured throughout, along with the steel beams and large windows.

Not only do the original features of the building add charm and character, the 1 metre deep floor and 500mm thick walls will also eliminate any outside noise, making Meadow Mill the perfect retreat for residents.