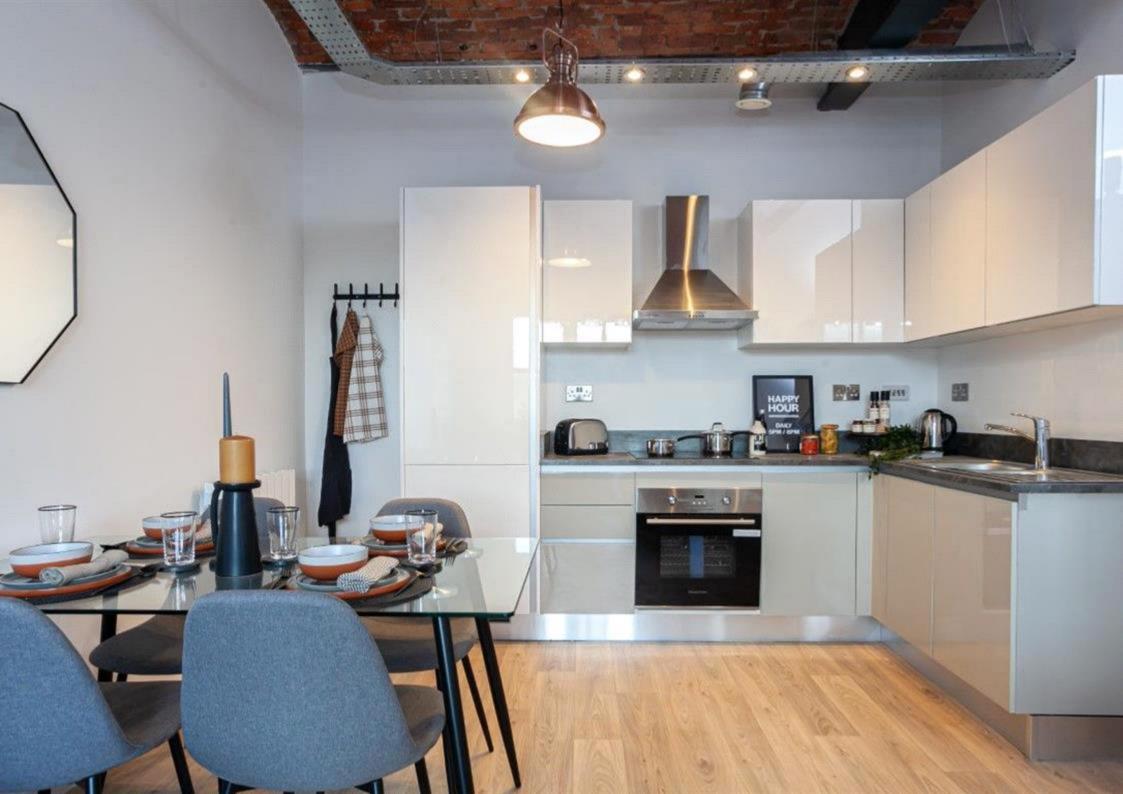

## **Description**

Meadow Mill is a stunning 19th century mill in Stockport, Greater Manchester that is being refurbished and transformed into 213 luxury apartments. This high spec development will provide first-class accommodation to renters in the Greater Manchester area, with a modern design that showcases the building's industrial past.

The development will also feature 173 carpark spaces and secure bicycle storage, andis within walking distance of Stockport's town centre.

The mill's original features will take centre stage throughout the development, transporting residents back in time the moment they step through the door. The original brick will be featured throughout, along with the steel beams and large windows.

Not only do the original features of the building add charm and character, the 1 metre deep floor and 500mm thick walls will also eliminate any outside noise, making Meadow Mill the perfect retreat for residents.