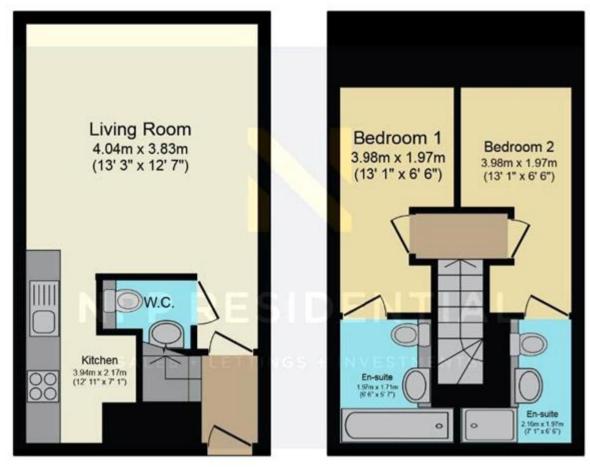

## **Tenure**

Leasehold

**Ground Floor** 

First Floor

Total floor area 58.8 sq.m. (633 sq.ft.) approx

This plan is for illustration purposes only and may not be representative of the property. Plan not to scale. Powered by PropertyBox