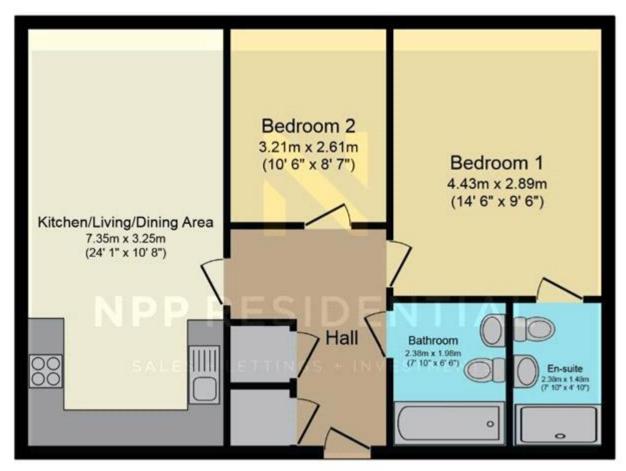

## **Tenure**

Leasehold

Floor Plan

Total floor area 65.8 sq.m. (708 sq.ft.) approx

This plan is for illustration purposes only and may not be representative of the property. Plan not to scale. Powered by PropertyBox