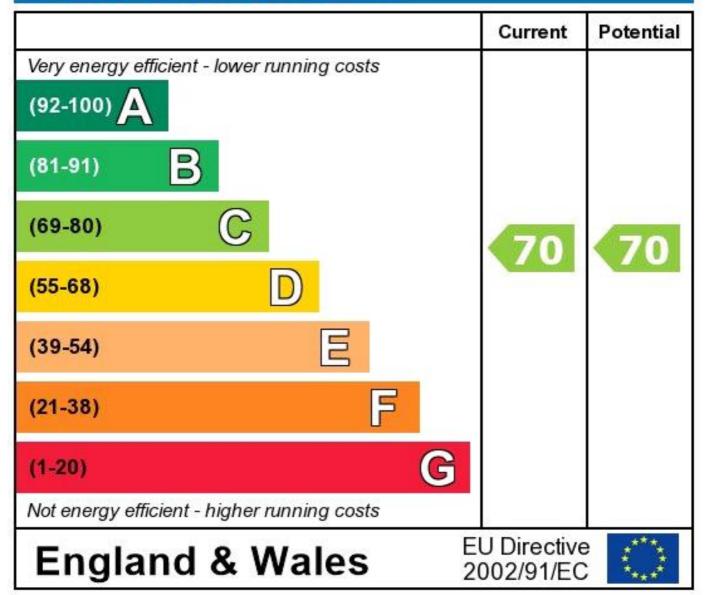

## **Energy Efficiency Rating**

The energy efficiency rating is a measure of the overall efficiency of a home. The higher the rating the more energy efficient the home is and the lower the fuel bills will be.