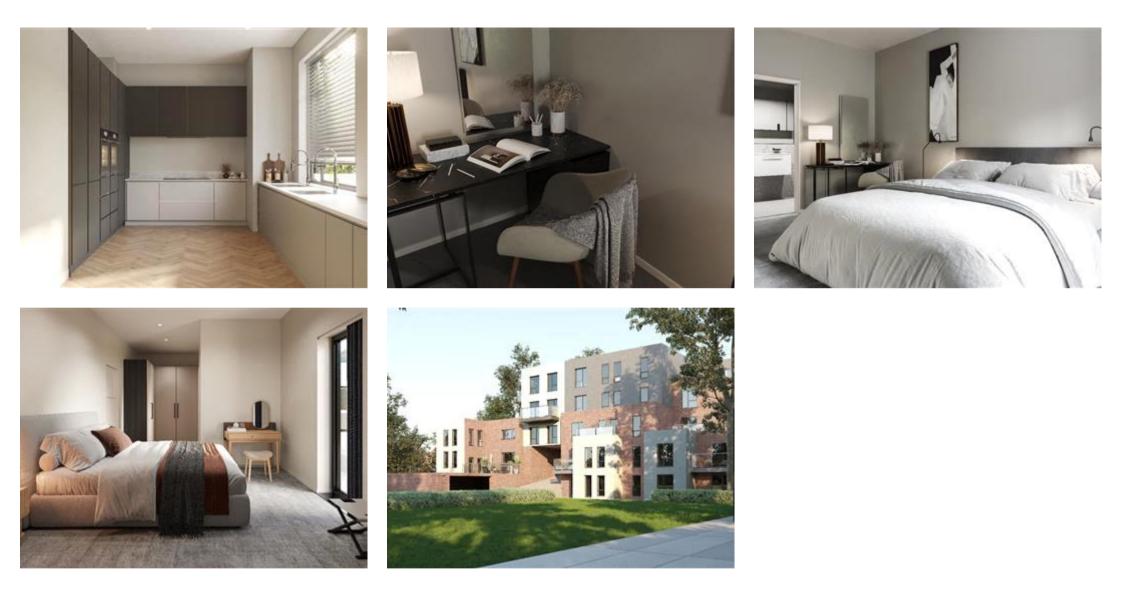

The high-end finish to this home gives a sense of comfort and elegance. The home comes with custom-designed bathrooms featuring stylish Italian wall and floor tiles giving you a relaxed and spa-like atmosphere.

Equipped with top-of-the-line appliances from the fully fitted Wren kitchen with kashering sinks, CCTV, an alarm system, and two parking spaces with an EV charging point. This home offers you everything to give you total peace of mind.

Not only does the home come with its own private outside terrace area to enjoy but you can also take advantage of the communal garden area for your outdoor activities.