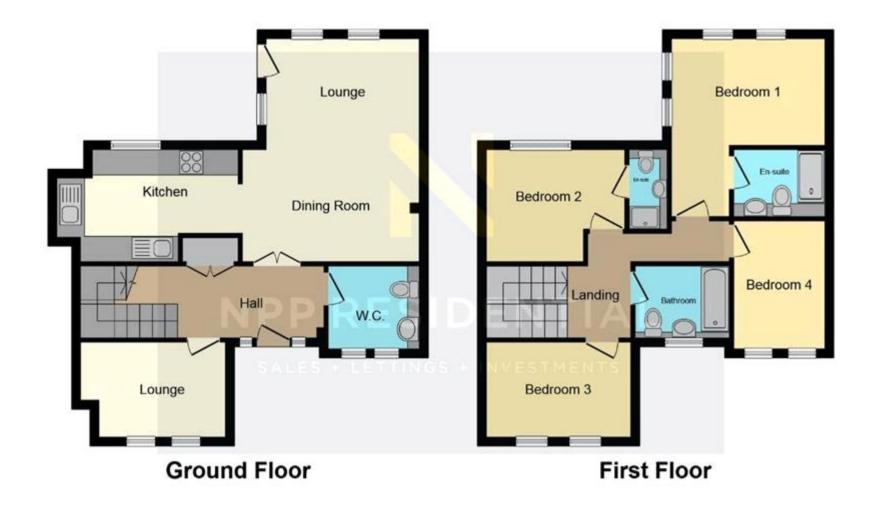

The house which is situated in the sought-after area of Broughton benefits from 4 spacious double bedrooms, two of which come with an en suite, a family bathroom, an open plan living kitchen and dining area, a second lounge, as well as a separate ground floor WC.

## Tenure

Share of Freehold

This plan is for illustration purposes only and may not be representative of the property. Plan not to scale. Powered by PropertyBox

Viewing by appointment only NPP Residential - Head Office 14 St Mary's Parsonage, Manchester M3 2DF Tel: 0161 639 0050 Email: <u>info@nppresidential.co.uk</u> Website: <u>https://nppresidential.co.uk/</u>