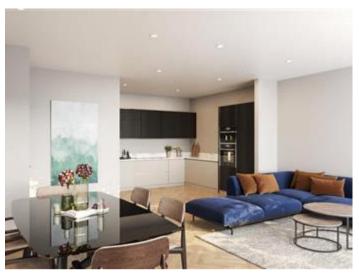

The ground-floor apartment which is situated in the sought-after area of Broughton benefits from 2 spacious double bedrooms, one of which comes with an en suite, a family bathroom, and an open-plan living kitchen and dining area.

Equipped with top-of-the-line appliances from the fully fitted Wren kitchen with Kashering sinks, fob access, and intercom system, and one parking space with the ability to install an EV charging point. This home offers you everything to give you total peace of mind.