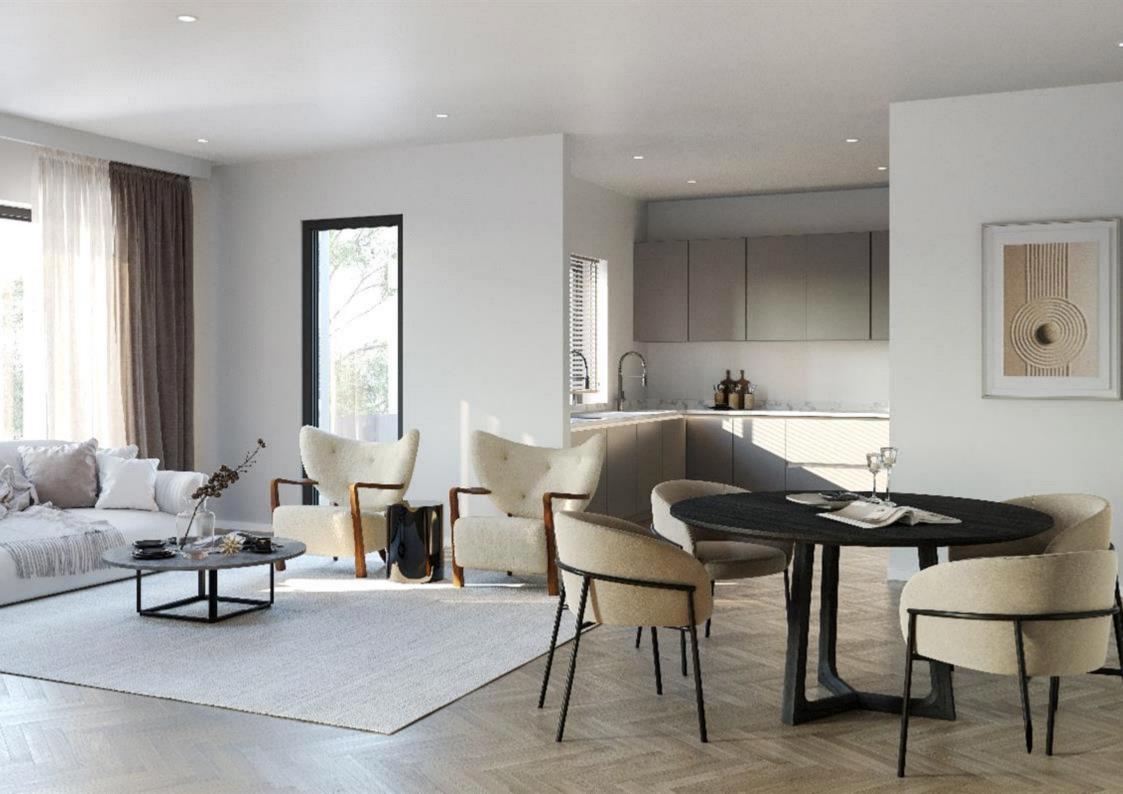

The ground-floor apartment which is situated in the sought-after area of Broughton benefits from 2 spacious double bedrooms, one of which comes with an en suite, a family bathroom, and an open-plan living kitchen and dining area.

The high-end finish to this home gives a sense of comfort and elegance. The home comes with custom-designed bathrooms featuring stylish Italian wall and floor tiles giving you a relaxed and spa-like atmosphere.

Equipped with top-of-the-line appliances from the fully fitted Wren kitchen with Kashering sinks, fob access, and intercom system, and one parking space with the ability to install an EV charging point. This home offers you everything to give you total peace of mind.