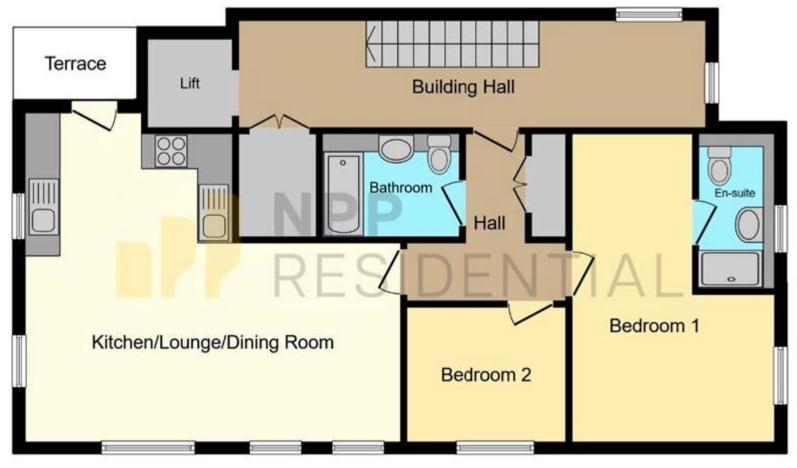

The third-floor apartment which is situated in the sought-after area of Broughton benefits from 2 spacious double bedrooms, one of which comes with an en suite, a family bathroom, and an open-plan living kitchen and dining area.

## **Tenure**

Share of Freehold

Floor Plan

This plan is for illustration purposes only and may not be representative of the property. Plan not to scale. Powered by PropertyBox

Viewing by appointment only NPP Residential - Head Office