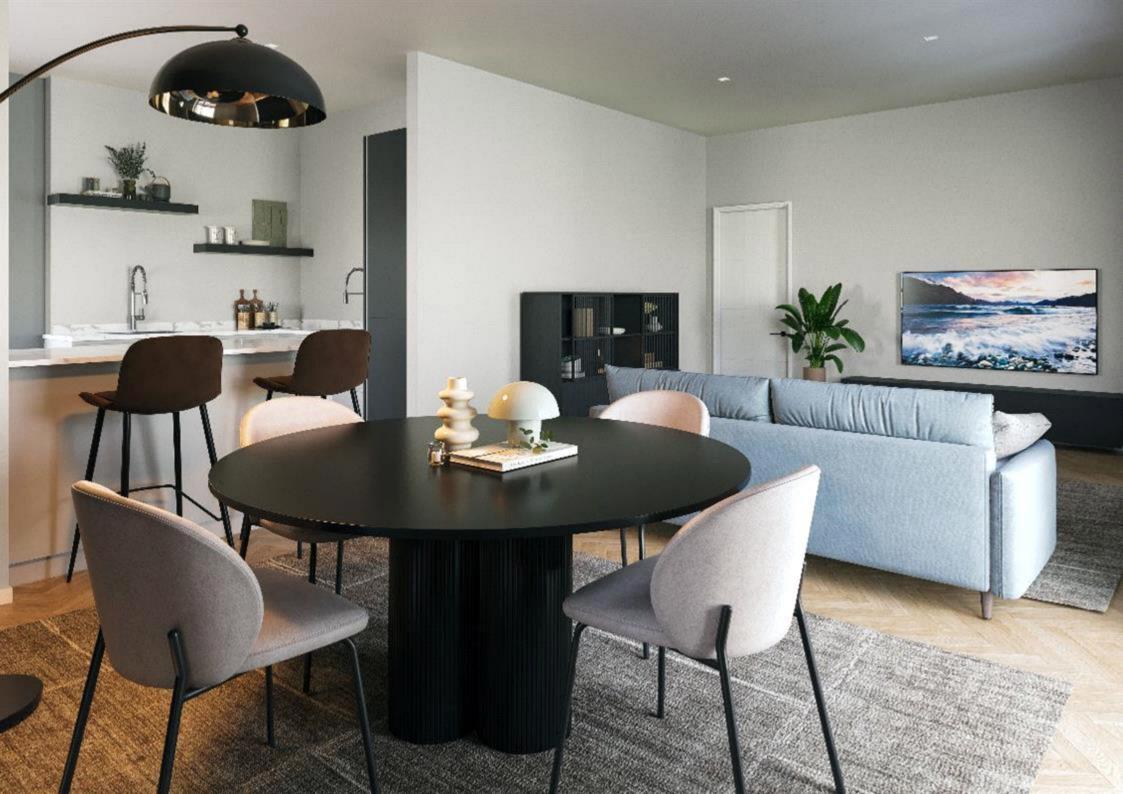

## **Description**

NPP Residential is delighted to welcome you to Carmona Court, a brand-new and spectacular development on Cavendish Road. This spacious 2-bed penthouse apartment is not only luxurious but also spacious living with outside space and allocated parking.

The third-floor apartment which is situated in the sought-after area of Broughton benefits from 2 spacious double bedrooms, one of which comes with an en suite, a family bathroom, and an open-plan living kitchen and dining area.

The high-end finish to this home gives a sense of comfort and elegance. The home comes with custom-designed bathrooms featuring stylish Italian wall and floor tiles giving you a relaxed and spa-like atmosphere.

Equipped with top-of-the-line appliances from the fully fitted Wren kitchen with Kashering sinks, fob access, and intercom system, and one parking space with the ability to install an EV charging point. This home offers you everything to give you total peace of mind.

Not only does the home come with its own private outside sukkah balcony area to enjoy but you can also take advantage of the communal garden area for your outdoor activities.

Carmona Court on Cavendish Road is located within the Broughton