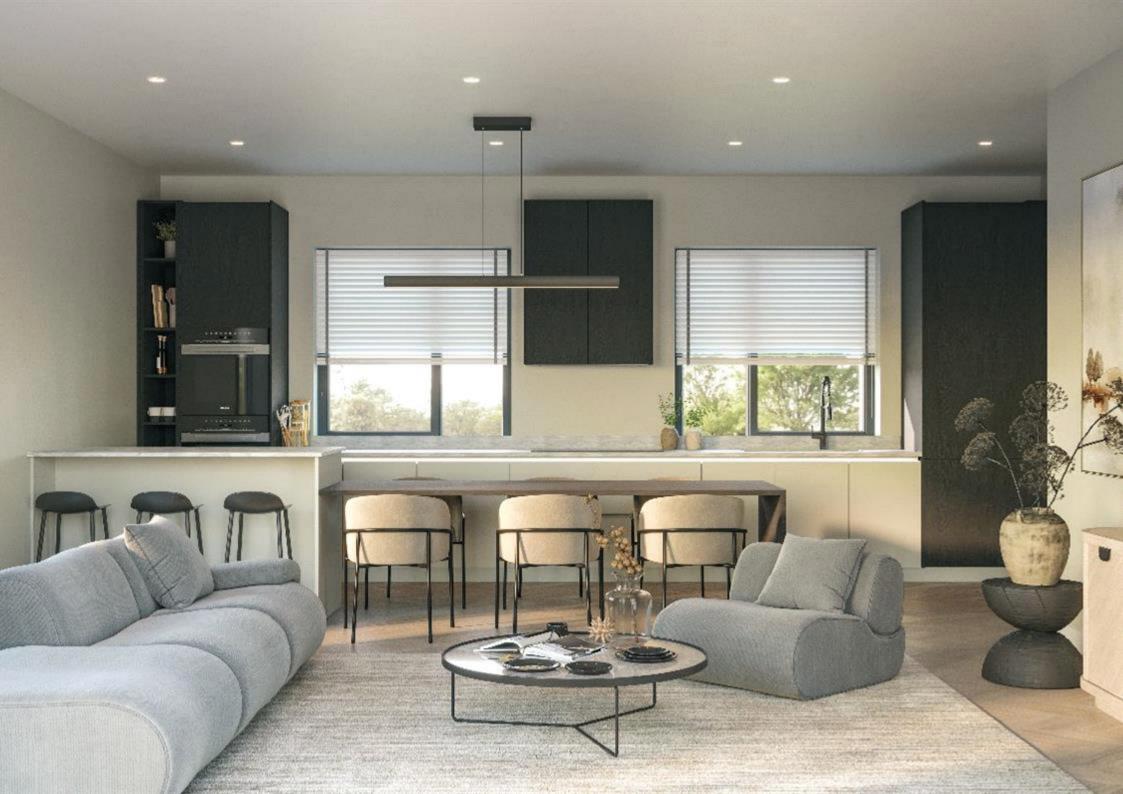

## **Description**

NPP Residential is delighted to welcome you to Carmona Court, a brand-new and spectacular development on Cavendish Road. This spacious 3-bed penthouse apartment is not only luxurious but spacious living. With outside space, utility room, and allocated parking.

This third-floor apartment which is situated in the sought-after area of Broughton benefits from 3 spacious double bedrooms, two of which come with an en suite, a family bathroom, an open plan living kitchen and dining area, and a utility room,

The high-end finish to this home gives a sense of comfort and elegance. The home comes with custom-designed bathrooms featuring stylish Italian wall and floor tiles giving you a relaxed and spa-like atmosphere.

Equipped with top-of-the-line appliances from the fully fitted Wren kitchen and utility room, fob access and intercom system, and one parking space with the ability to install an EV charging point. This home offers you everything to give you total peace of mind.