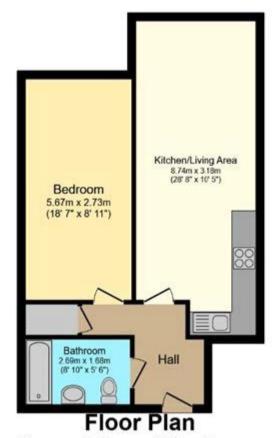

## **Tenure**

Leasehold

Floor area 51.7 sq.m. (557 sq.ft.) approx

Total floor area 51.7 sq.m. (557 sq.ft.) approx

This Floor Plan is for illustration purposes only and may not be representative of the property. The position and size of doors, windows and other features are approximate. Unauthorized reproduction prohibited. © PropertyBOX.