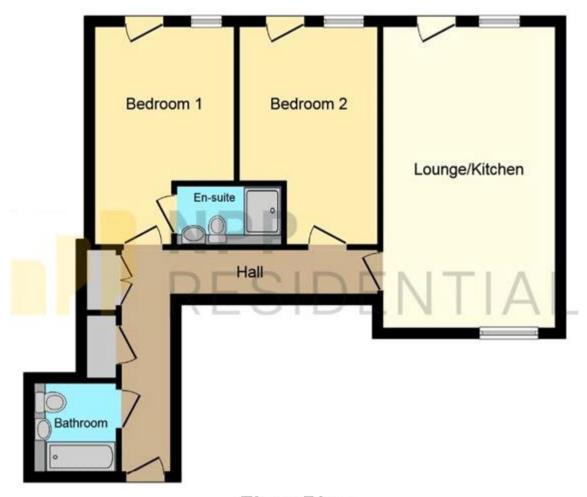

## **Tenure**

Leasehold

Floor Plan

This plan is for illustration purposes only and may not be representative of the property. Plan not to scale. Powered by PropertyBox

|                             |                  | Current | Potentia |
|-----------------------------|------------------|---------|----------|
| Very energy efficient - low | er running costs |         |          |
| (92-100) <b>A</b>           |                  |         |          |
| (81-91) B                   |                  | 84      | 84       |
| (69-80)                     | 2                |         |          |
| (55-68)                     | D                |         |          |
| (39-54)                     | E                |         |          |
| (21-38)                     | F                |         |          |