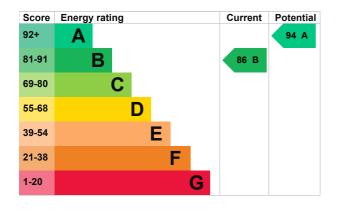

## **Energy rating and score**

This property's energy rating is B. It has the potential to be A.

See how to improve this property's energy efficiency.

The graph shows this property's current and potential energy rating.

Properties get a rating from A (best) to G (worst) and a score. The better the rating and score, the lower your energy bills are likely to be.

For properties in England and Wales:

the average energy rating is D the average energy score is 60