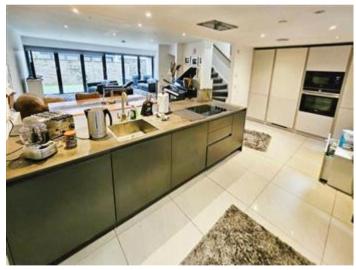

This modern property comes with five bedrooms, two of which have en suites, a family bathroom and a ground-floor WC. The main living area is on the first floor and is open plan and very spacious it also benefits from a private patio garden. Off of two of the bedrooms, there are private balconies that have enough room for a seated area.