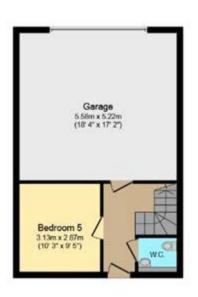

This modern property comes with five bedrooms, two of which have en suites, a family bathroom and a ground-floor WC. The main living area is on the first floor and is open plan and very spacious it also benefits from a private patio garden. Off of two of the bedrooms, there are private balconies that have enough room for a seated area.

## **Tenure**

Leasehold

**Ground Floor** 

Floor area 47.0 sq. m. (506 sq. ft.) approx

First Floor

Floor area 47.0 sq. m. (506 sq. ft.) approx

**Second Floor** 

Floor area 44.0 sq. m. (474 sq. ft.) approx

**Third Floor** 

Floor area 29.0 sq. m. (312 sq. ft.) approx

Total floor area 167.0 sq. m. (1,798 sq. ft.) approx

This Floor Plan is for illustration purposes only and may not be representative of the property. The position and size of doors, windows and other features are approximate. Unauthorized reproduction prohibited. © Property