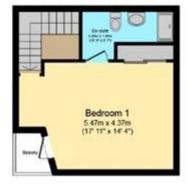

This modern property comes with five bedrooms, two of which have en suites, a family bathroom and a ground-floor WC. The main living area is on the first floor and is open plan and very spacious it also benefits from a private patio garden. Off of two of the bedrooms, there are private balconies that have enough room for a seated area.

## **Tenure**

Leasehold

**Ground Floor** 

Floor area 47.0 sq. m. (506 sq. ft.) approx

First Floor

Floor area 47.0 sq. m. (506 sq. ft.) approx

**Second Floor** 

Floor area 44.0 sq. m. (474 sq. ft.) approx

**Third Floor** 

Floor area 29.0 sq. m. (312 sq. ft.) approx

Total floor area 167.0 sq. m. (1,798 sq. ft.) approx

This Floor Plan is for illustration purposes only and may not be representative of the property. The position and size of doors, windows and other features are approximate. Unauthorized reproduction prohibited. © Property