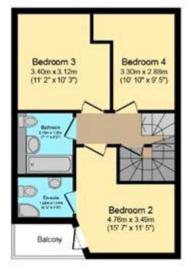

This modern property comes with five bedrooms, two of which have en suites, a family bathroom and a ground-floor WC. The main living area is on the first floor and is open plan and very spacious it also benefits from a private patio garden. Off of two of the bedrooms, there are private balconies that have enough room for a seated area.

## **Tenure**

Leasehold

**Ground Floor** 

Floor area 47.0 sq. m. (506 sq. ft.) approx

First Floor

Floor area 47.0 sq. m. (506 sq. ft.) approx

**Second Floor** 

Floor area 44.0 sq. m. (474 sq. ft.) approx

**Third Floor** 

Floor area 29.0 sq. m. (312 sq. ft.) approx

Total floor area 167.0 sq. m. (1,798 sq. ft.) approx

This Floor Plan is for illustration purposes only and may not be representative of the property. The position and size of doors, windows and other features are approximate. Unauthorized reproduction prohibited. © Property