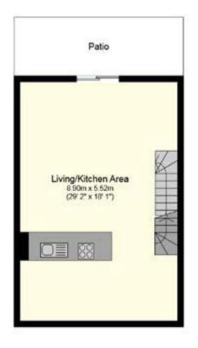

This modern property comes with five bedrooms, two of which have en suites, a family bathroom and a ground-floor WC. The main living area is on the first floor and is open plan and very spacious it also benefits from a private patio garden. Off of two of the bedrooms, there are private balconies that have enough room for a seated area.

## **Tenure**

Leasehold

**Ground Floor** 

Floor area 47.0 sq. m. (506 sq. ft.) approx

First Floor

Floor area 47.0 sq. m. (506 sq. ft.) approx

**Second Floor** 

Floor area 44.0 sq. m. (474 sq. ft.) approx

**Third Floor** 

Floor area 29.0 sq. m. (312 sq. ft.) approx

Total floor area 167.0 sq. m. (1,798 sq. ft.) approx

This Floor Plan is for illustration purposes only and may not be representative of the property. The position and size of doors, windows and other features are approximate. Unauthorized reproduction prohibited. © Property