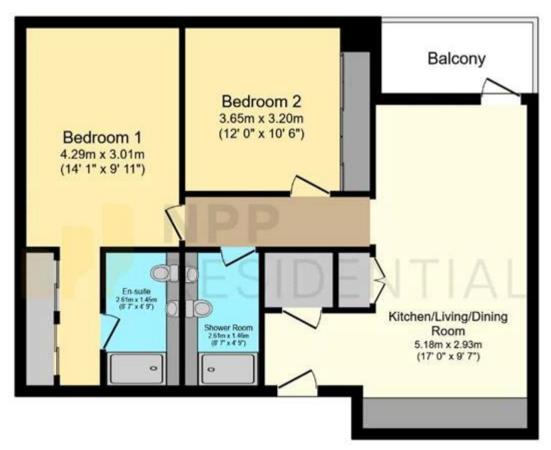

## Tenure

Leasehold

Floor Plan

Floor area 71.5 m<sup>2</sup> (770 sq.ft.)

TOTAL: 71.5 m<sup>2</sup> (770 sq.ft.)

This floor plan is for illustrative purposes only. It is not drawn to scale. Any measurements, floor areas (including any total floor area), openings and orientations are approximate. No details are guaranteed, they cannot be relied upon for any purpose and do not form any part of any agreement. No liability is taken for any error, ornission or misstatement. A party must rely upon its own inspection(s). Powered by www.Propertybox.io