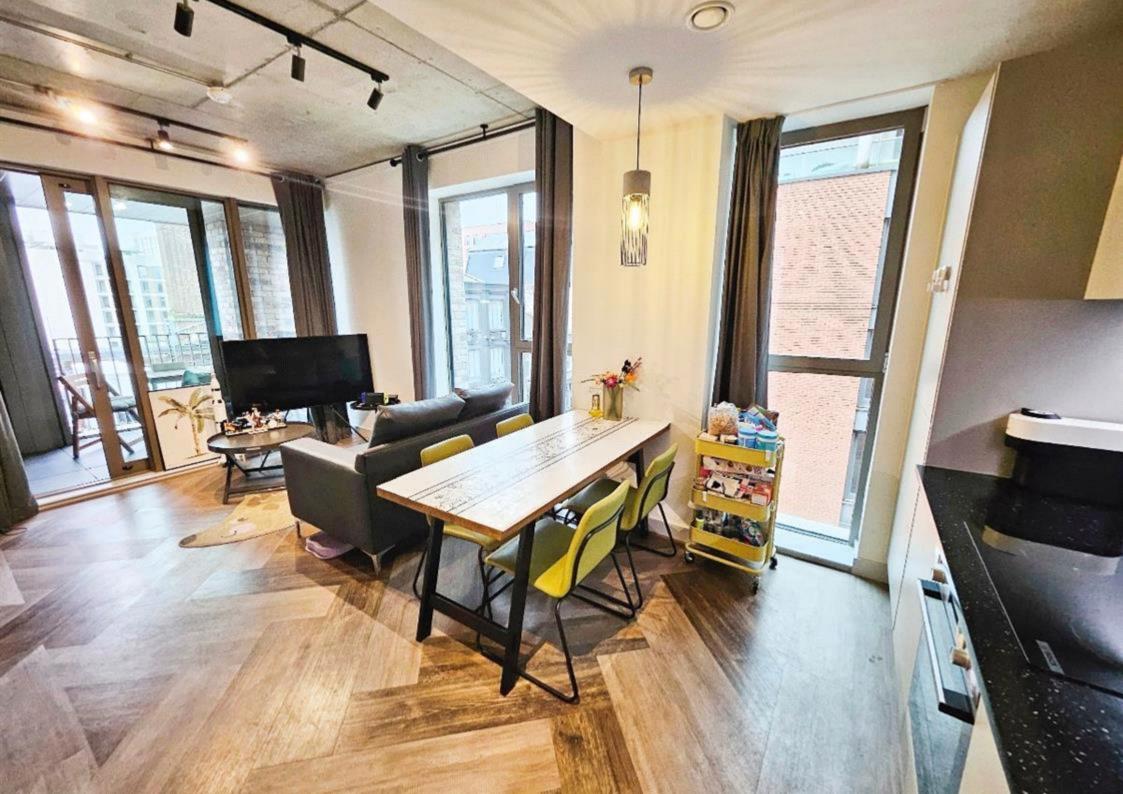

## **Description**

A WELL-PRESENTED TWO-BED, TWO-SHOWER ROOM APARTMENT WITH PRIVATE BALCONY LOCATED IN THE PRIME LOCATION OF ANCOATS. This property benefits from an open-plan kitchen, dining and living area. Two double bedrooms, one with an en-suite and both come with built-in wardrobes.

Ancoats Gardens also comes with an exclusive double-storey gymnasium, private gardens, a coffee roastery and shared social space for residents. Suitable for owner occupiers, or those looking to expand their property investment portfolio each apartment will come equipped with underfloor heating, advanced audio intercom systems and high-spec Bosch appliances, whilst exposed concrete and feature walls will create maximum design appeal. The apartments will also benefit from a maximum ceiling height of 2.7m, almost half a metre higher than those found in traditional city-centre apartments. This extra space aims to provide tenants with a generous luxury living space not typically found elsewhere.