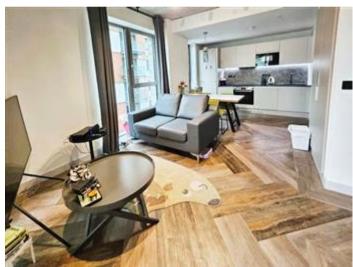

## **Description**

A WELL-PRESENTED TWO-BED, TWO-SHOWER ROOM APARTMENT WITH PRIVATE BALCONY LOCATED IN THE PRIME LOCATION OF ANCOATS. This property benefits from an open-plan kitchen, dining and living area. Two double bedrooms, one with an en-suite and both come with built-in wardrobes.

Ancoats Gardens also comes with an exclusive double-storey gymnasium, private gardens, a coffee roastery and shared social space for residents. Suitable for owner occupiers, or those looking to expand their property investment portfolio each apartment will come equipped with underfloor heating, advanced audio intercom systems and high-spec Bosch appliances, whilst exposed concrete and feature walls will create maximum design appeal. The apartments will also benefit from a maximum ceiling height of 2.7m, almost half a metre higher than those found in traditional city-centre apartments. This extra space aims to provide tenants with a generous luxury living space not typically found elsewhere.