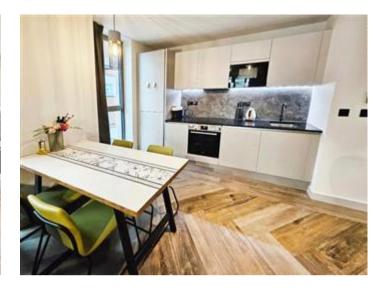

## **Description**

A WELL-PRESENTED TWO-BED, TWO-SHOWER ROOM APARTMENT WITH PRIVATE BALCONY LOCATED IN THE PRIME LOCATION OF ANCOATS. This property benefits from an open-plan kitchen, dining and living area. Two double bedrooms, one with an en-suite and both come with built-in wardrobes.

Ancoats Gardens also comes with an exclusive double-storey gymnasium, private gardens, a coffee roastery and shared social space for residents. Suitable for owner occupiers, or those looking to expand their property investment portfolio each apartment will come equipped with underfloor heating, advanced audio intercom systems and high-spec Bosch appliances, whilst exposed concrete and feature walls will create maximum design appeal. The apartments will also benefit from a maximum ceiling height of 2.7m, almost half a metre higher than those found in traditional city-centre apartments. This extra space aims to provide tenants with a generous luxury living space not typically found elsewhere.