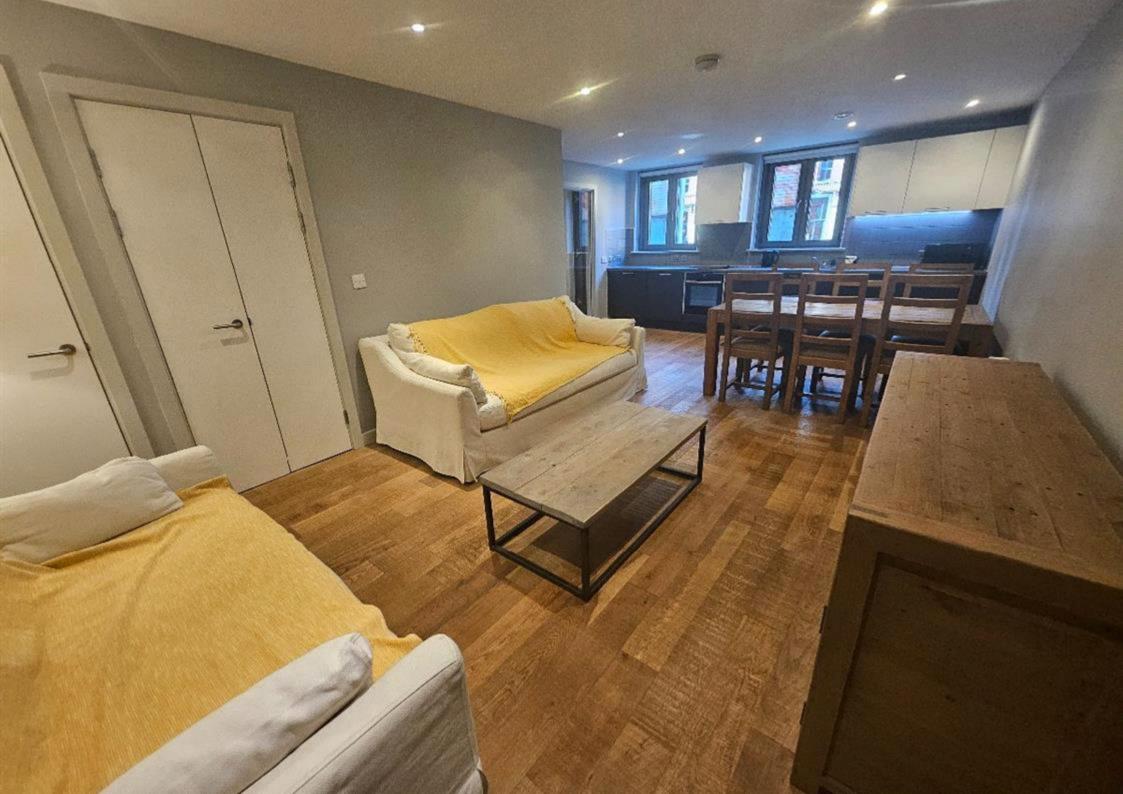

As you step through the front door into the entrance porch, you are greeted by a warm and inviting ambiance. The ground floor features a spacious living area with tasteful décor and ample natural light, creating a welcoming atmosphere for relaxing or entertaining guests; a sleek and fully equipped kitchen, complete with high-end appliances and a W.C.

Ascending to the upper floor, you'll find two generously sized double bedrooms off the large landing area. There is also a modern, four piece bathroom featuring contemporary fixtures.

Cutting Room Square has an eclectic mix of old and new architecture, with striking modern developments standing side by side with lovingly preserved industrial buildings. The streets are alive with the buzz of creativity, as artists, designers, and entrepreneurs breathe new life into the neighbourhood, making it a thriving cultural hotspot.