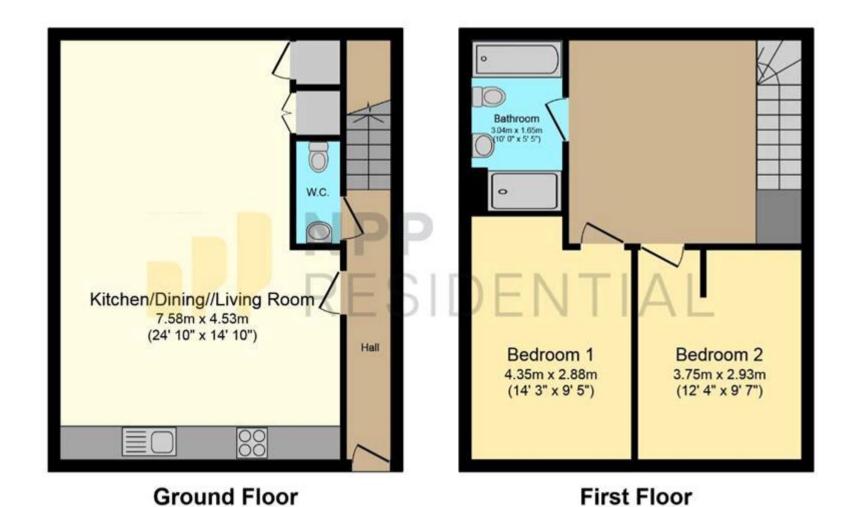

As you step through the front door into the entrance porch, you are greeted by a warm and inviting ambiance. The ground floor features a spacious living area with tasteful décor and ample natural light, creating a welcoming atmosphere for relaxing or entertaining guests; a sleek and fully equipped kitchen, complete with high-end appliances and a W.C.

Ascending to the upper floor, you'll find two generously sized double bedrooms off the large landing area. There is also a modern, four piece bathroom featuring contemporary fixtures.

Cutting Room Square has an eclectic mix of old and new architecture, with striking modern developments standing side by side with lovingly preserved industrial buildings. The streets are alive with the buzz of creativity, as artists, designers, and entrepreneurs breathe new life into the neighbourhood, making it a thriving cultural hotspot.

## Tenure

Leasehold

Total floor area 88.5 sq.m. (953 sq.ft.) approx

This plan is for illustration purposes only and may not be representative of the property. Plan not to scale. Powered by PropertyBox

|                                       |         | Current | Potentia |
|---------------------------------------|---------|---------|----------|
| Very energy efficient - lower running | g costs |         |          |
| (92-100) <b>A</b>                     |         |         |          |
| (81-91)                               |         | 82      | 82       |
| (69-80)                               |         | 02      | 02       |
| (55-68)                               |         |         |          |
| (39-54)                               | E       |         |          |
| (21-38)                               | F       |         |          |