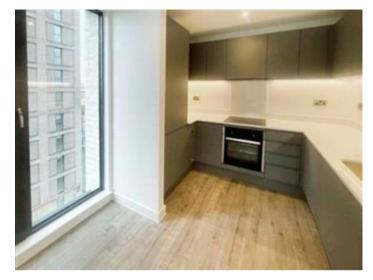

The apartment itself offers a splendid open-plan layout, featuring a spacious kitchen and living area adorned with chic free-standing furniture and floor-to-ceiling windows, which flood the space with natural light and provide captivating city views. The modern fully equipped kitchen, a comfortable double bedroom with fitted wardrobe, and a pristine three-piece bathroom suite complete this exceptional living space.