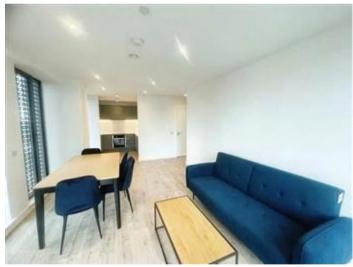

The apartment itself offers a splendid open-plan layout, featuring a spacious kitchen and living area adorned with chic free-standing furniture and floor-to-ceiling windows, which flood the space with natural light and provide captivating city views. The modern fully equipped kitchen, a comfortable double bedroom with fitted wardrobe, and a pristine three-piece bathroom suite complete this exceptional living space.