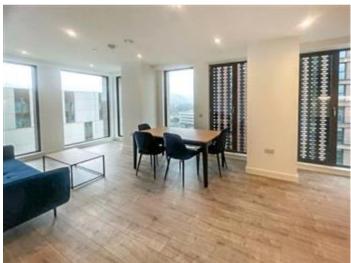

The apartment itself offers a splendid open-plan layout, featuring a spacious kitchen and living area adorned with chic free-standing furniture and floor-to-ceiling windows, which flood the space with natural light and provide captivating city views. The modern fully equipped kitchen, a comfortable double bedroom with fitted wardrobe, and a pristine three-piece bathroom suite complete this exceptional living space.