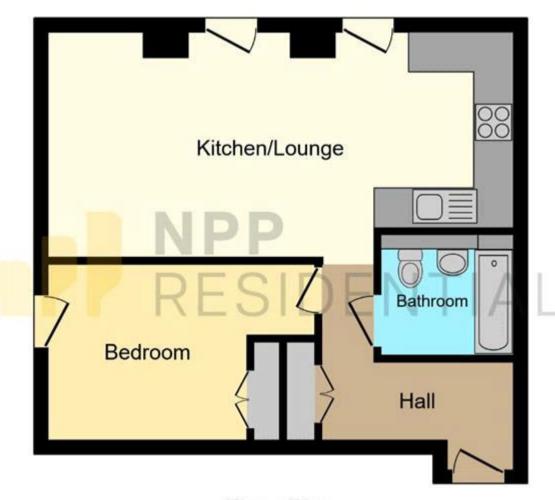

## Tenure

Leasehold

Floor Plan

This plan is for illustration purposes only and may not be representative of the property. Plan not to scale. Powered by PropertyBox

| Energy Efficiency Rating                 |     |         |           |
|------------------------------------------|-----|---------|-----------|
|                                          |     | Current | Potential |
| Very energy efficient - lower running co | sts |         |           |
| (92-100)                                 |     |         |           |
| (81-91)                                  |     | 82      | 82        |
| (69-80)                                  |     | -       | 02        |
| (55-68)                                  |     |         |           |
| (39-54)                                  |     |         |           |
| (21-38)                                  | F   |         |           |
| 74.203                                   |     |         |           |