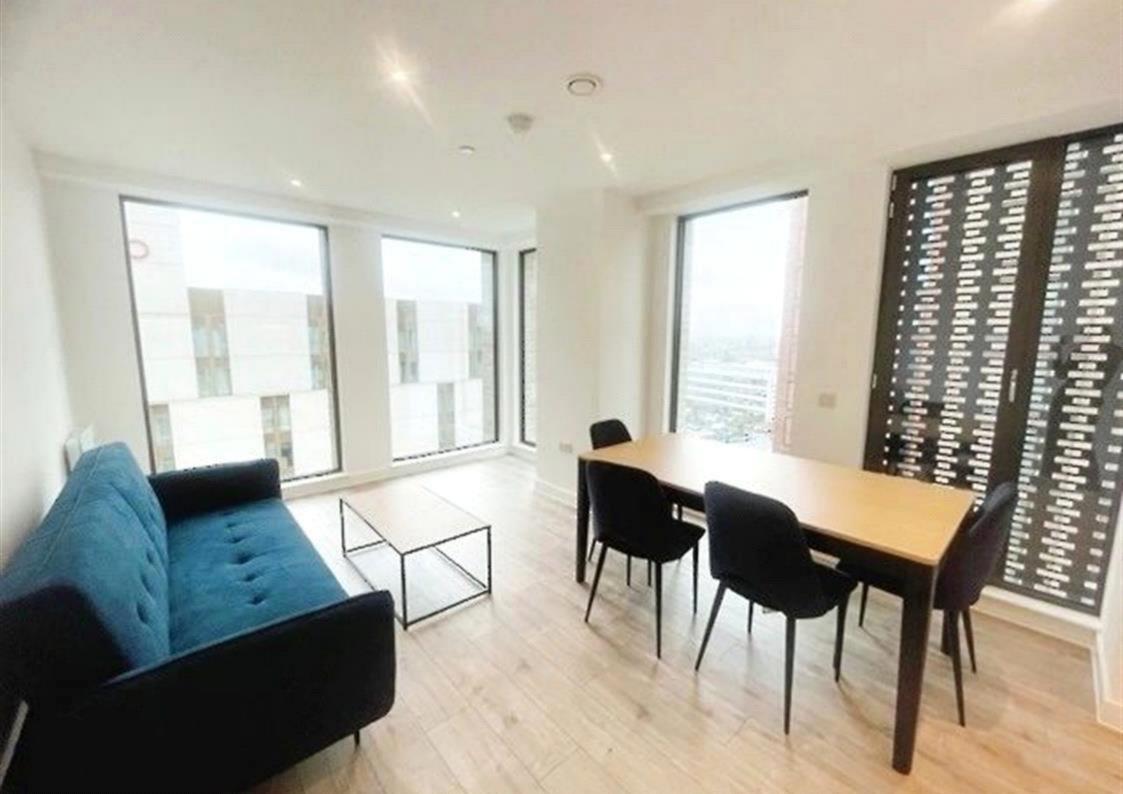

The apartment itself offers a splendid open-plan layout, featuring a spacious kitchen and living area adorned with chic free-standing furniture and floor-to-ceiling windows, which flood the space with natural light and provide captivating city views. The modern fully equipped kitchen, a comfortable double bedroom with fitted wardrobe, and a pristine three-piece bathroom suite complete this exceptional living space.