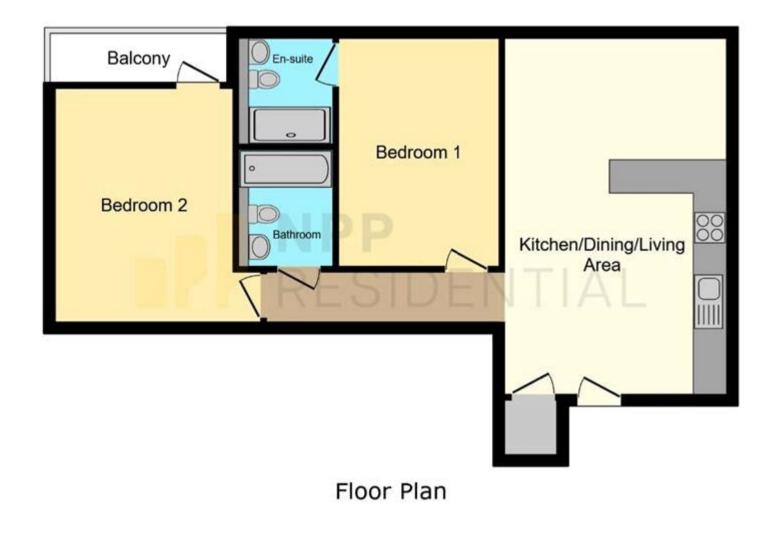

Retreat to the tranquillity of two well-appointed bedrooms, each offering a peaceful sanctuary for rest and rejuvenation. The master suite features an ensuite bathroom, providing privacy and convenience, while the second bedroom offers versatility for quests. a home office, or a personal sanctuary.

## Tenure

Leasehold

This floor plan is for illustrative purposes only. It is not drawn to scale. Any measurements, floor areas (including any total floor area), openings and orientations are approximate. No details are guaranteed, they cannot be relied upon for any purpose and do not form any part of any agreement. No fiability is taken for any error, omission or misstatement. A party must rely upon its own inspection(s). Powered by www.Propertybox.io