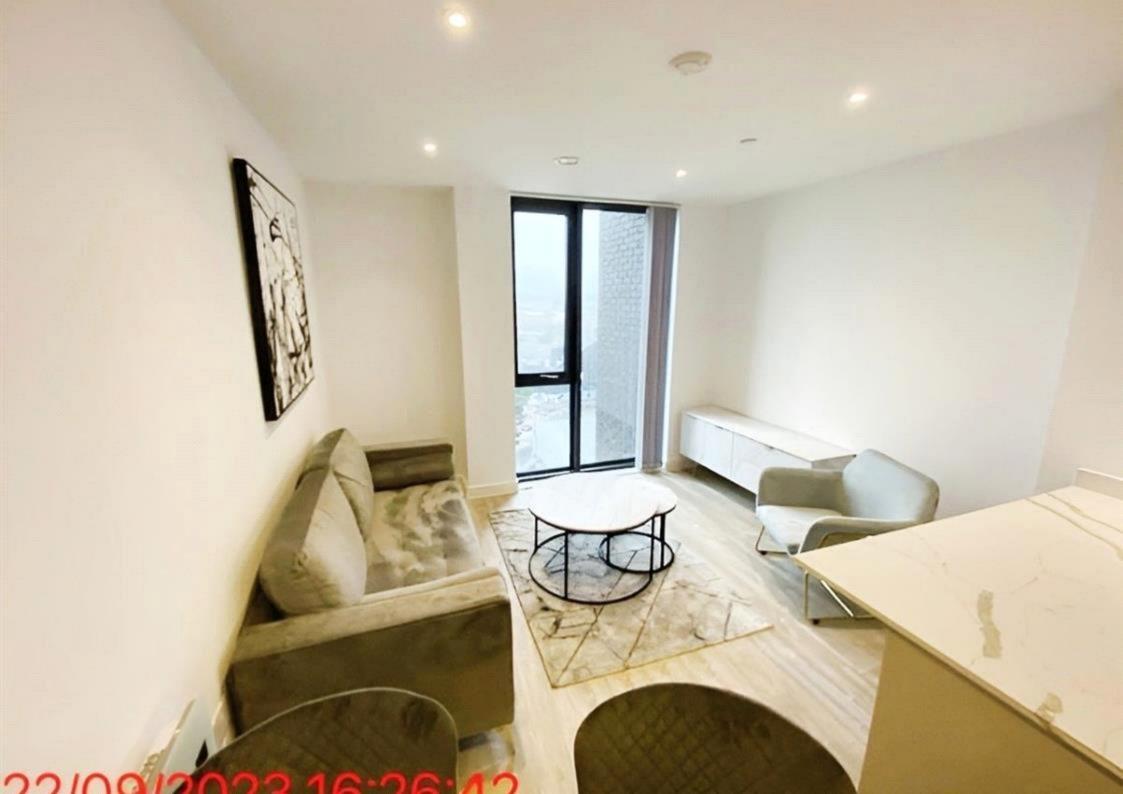

Step into a generously proportioned living space boasting an openconcept layout, designed to maximize natural light and airflow. With ample room for relaxation and entertainment, this residence provides the perfect canvas for your urban lifestyle.

The kitchen features sleek, high-end appliances, premium finishes, and ample storage, ideal for both casual dining and culinary endeavours. Whether you're hosting dinner parties or preparing intimate meals, this kitchen is sure to inspire your inner chef.