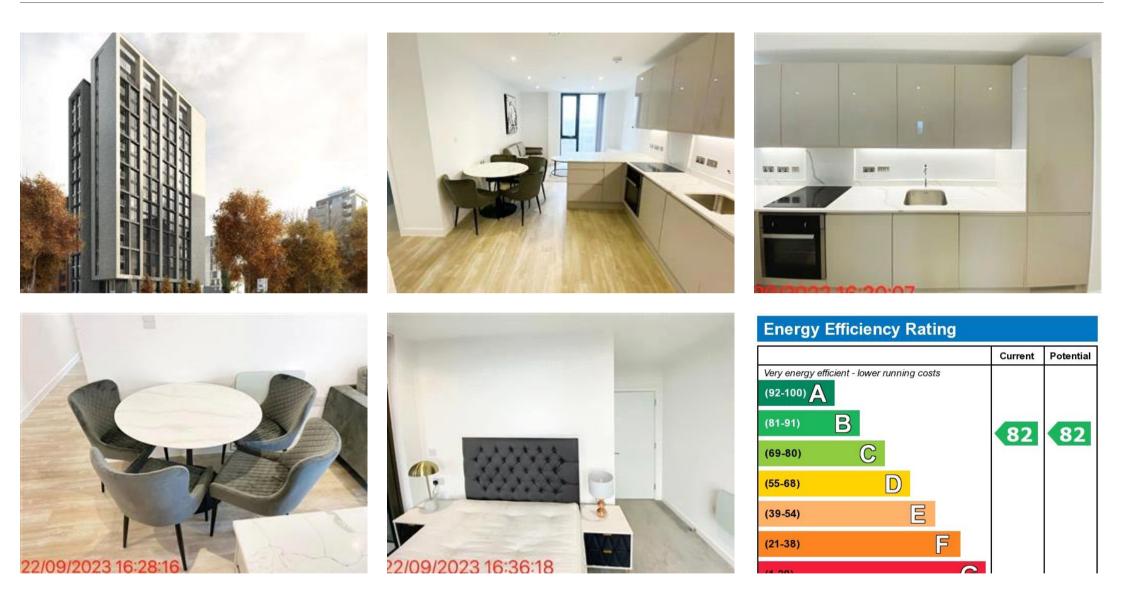

The kitchen features sleek, high-end appliances, premium finishes, and ample storage, ideal for both casual dining and culinary endeavours. Whether you're hosting dinner parties or preparing intimate meals, this kitchen is sure to inspire your inner chef.

## £350,000 Leasehold

soaks, these bathrooms are designed to elevate your daily rituals.

Step outside to your private balcony and soak in panoramic views of Manchester's dynamic skyline. Whether you're enjoying morning coffee or evening cocktails, this outdoor oasis offers the perfect retreat to unwind and savour the urban scenery.