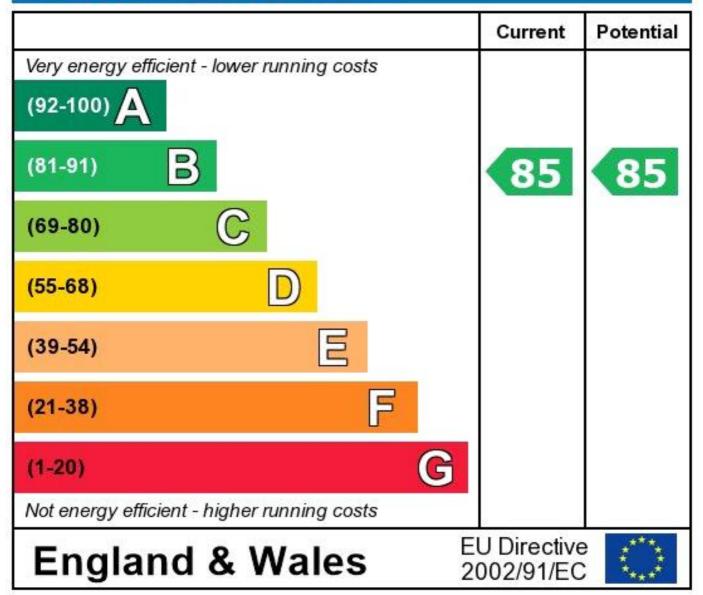

## **Energy Efficiency Rating**

The energy efficiency rating is a measure of the overall efficiency of a home. The higher the rating the more energy efficient the home is and the lower the fuel bills will be.