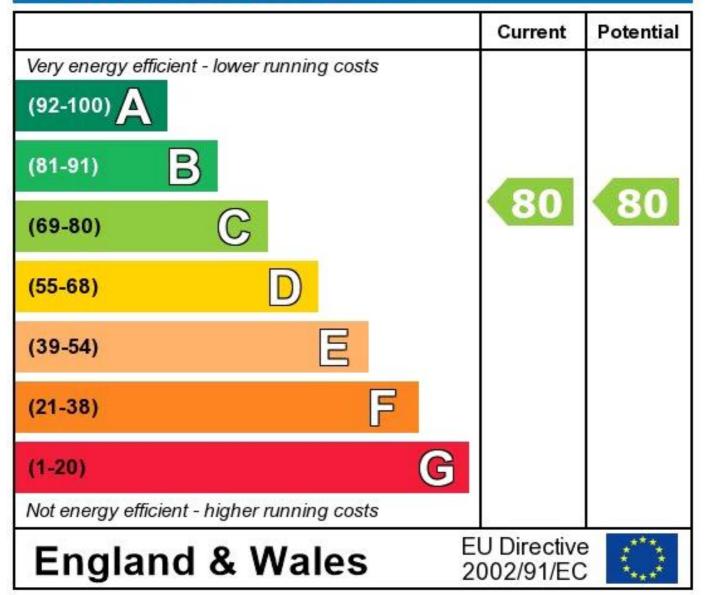

## **Energy Efficiency Rating**

The energy efficiency rating is a measure of the overall efficiency of a home. The higher the rating the more energy efficient the home is and the lower the fuel bills will be.