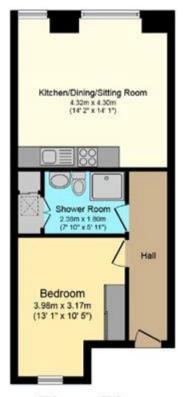

## **Tenure**

Leasehold

Floor Plan

Floor area 42.0 sq.m. (452 sq.ft.) approx

Total floor area 42.0 sq.m. (452 sq.ft.) approx

This Floor Plan is for its stration purposes only and may not be representance of the property. The position and size of doors, windows and other features are approximate. Unauthorized reproduction prohibited, © Property