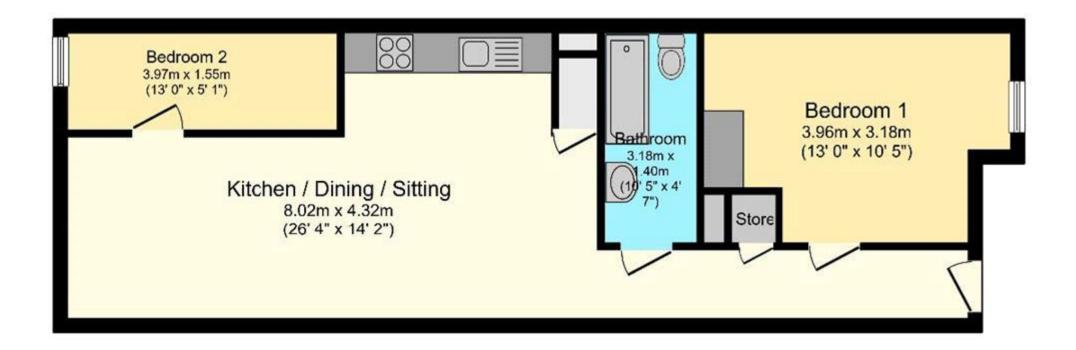

Tenure: Leasehold

Ground Rent: £400 per year

Service Charge: £1,434.87 per year

Total floor area 60.0 sq.m. (645 sq.ft.) approx

This piec is for illustration purposes only and may not be representative of the property. Plan not to scale.