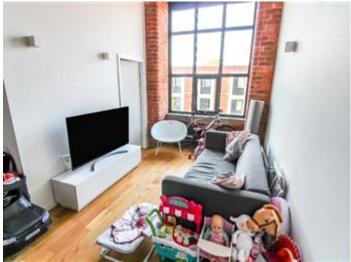

## **Description**

A LOVELY TWO BEDROOM PROPERTY IN A CONVERTED MILL IN THE REDDISH AREA. This property benefits from a full open plan living, dinning and kitchen area. One double bed room and one single as well as a fully fitted family bathroom.

This property is located in the converted Elisabeth Mill with an array of high specification features such as integrated kitchen appliances, a video entry intercom system plus much more. There a range of local amenities nearby such as 2 minutes from the Houldworth Golf Club, 5 minutes from local shopping centre and 10 minutes from Reddish South Station along with several options of public transport links which provide easy access into Manchester City Centre.