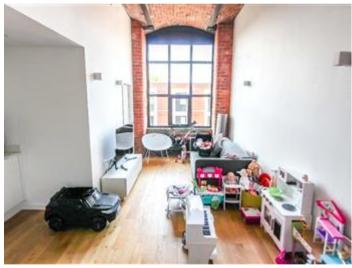

## **Description**

A LOVELY TWO BEDROOM PROPERTY IN A CONVERTED MILL IN THE REDDISH AREA. This property benefits from a full open plan living, dinning and kitchen area. One double bed room and one single as well as a fully fitted family bathroom.

This property is located in the converted Elisabeth Mill with an array of high specification features such as integrated kitchen appliances, a video entry intercom system plus much more. There a range of local amenities nearby such as 2 minutes from the Houldworth Golf Club, 5 minutes from local shopping centre and 10 minutes from Reddish South Station along with several options of public transport links which provide easy access into Manchester City Centre.