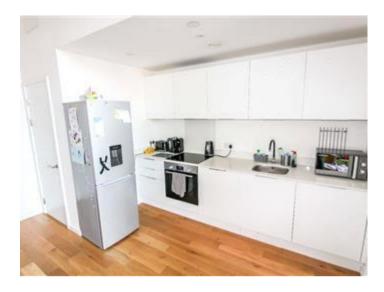

## **Description**

A LOVELY TWO BEDROOM PROPERTY IN A CONVERTED MILL IN THE REDDISH AREA. This property benefits from a full open plan living, dinning and kitchen area. One double bed room and one single as well as a fully fitted family bathroom.

This property is located in the converted Elisabeth Mill with an array of high specification features such as integrated kitchen appliances, a video entry intercom system plus much more. There a range of local amenities nearby such as 2 minutes from the Houldworth Golf Club, 5 minutes from local shopping centre and 10 minutes from Reddish South Station along with several options of public transport links which provide easy access into Manchester City Centre.