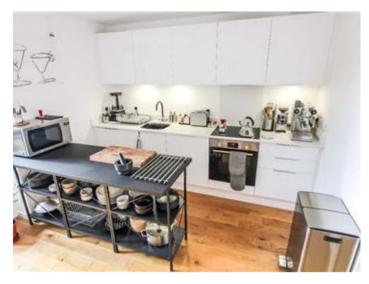

#### **Description**

GREAT INVESTMENT OPPORTINITY. A LOVELY TWO BEDROOM PROPERTY IN A CONVERTED MILL IN THE REDDISH AREA. This property benefits from a full open plan living, dinning and kitchen area. One double bed room and one single as well as a fully fitted family bathroom.

This property is located in the converted Elisabeth Mill with an array of high specification features such as integrated kitchen appliances, a video entry intercom system plus much more. There a range of local amenities nearby such as 2 minutes from the Houldworth Golf Club, 5 minutes from local shopping centre and 10 minutes from Reddish South Station along with several options of public transport links which provide easy access into Manchester City Centre.