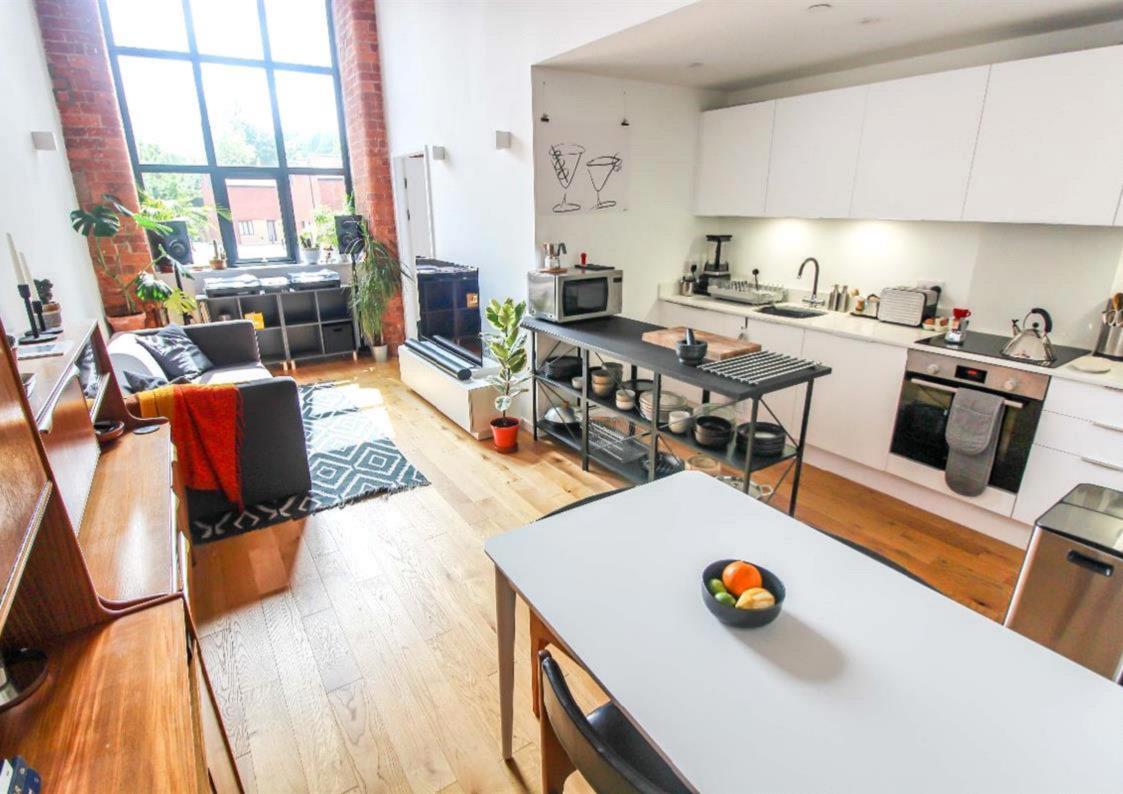

#### **Description**

GREAT INVESTMENT OPPORTINITY. A LOVELY TWO BEDROOM PROPERTY IN A CONVERTED MILL IN THE REDDISH AREA. This property benefits from a full open plan living, dinning and kitchen area. One double bed room and one single as well as a fully fitted family bathroom.

This property is located in the converted Elisabeth Mill with an array of high specification features such as integrated kitchen appliances, a video entry intercom system plus much more. There a range of local amenities nearby such as 2 minutes from the Houldworth Golf Club, 5 minutes from local shopping centre and 10 minutes from Reddish South Station along with several options of public transport links which provide easy access into Manchester City Centre.