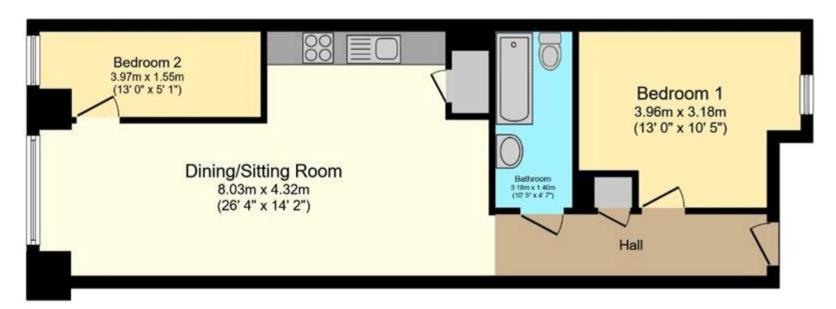

### Floor Plan

Floor area 58.8 sq.m. (633 sq.ft.) approx

Total floor area 58.8 sq.m. (633 sq.ft.) approx

This Floor Plan is for illustration purposes only and may not be representative of the property. The position and size of doors, windows and other features are approximate. Unauthorized reproduction prohibited. © PropertyBOX.